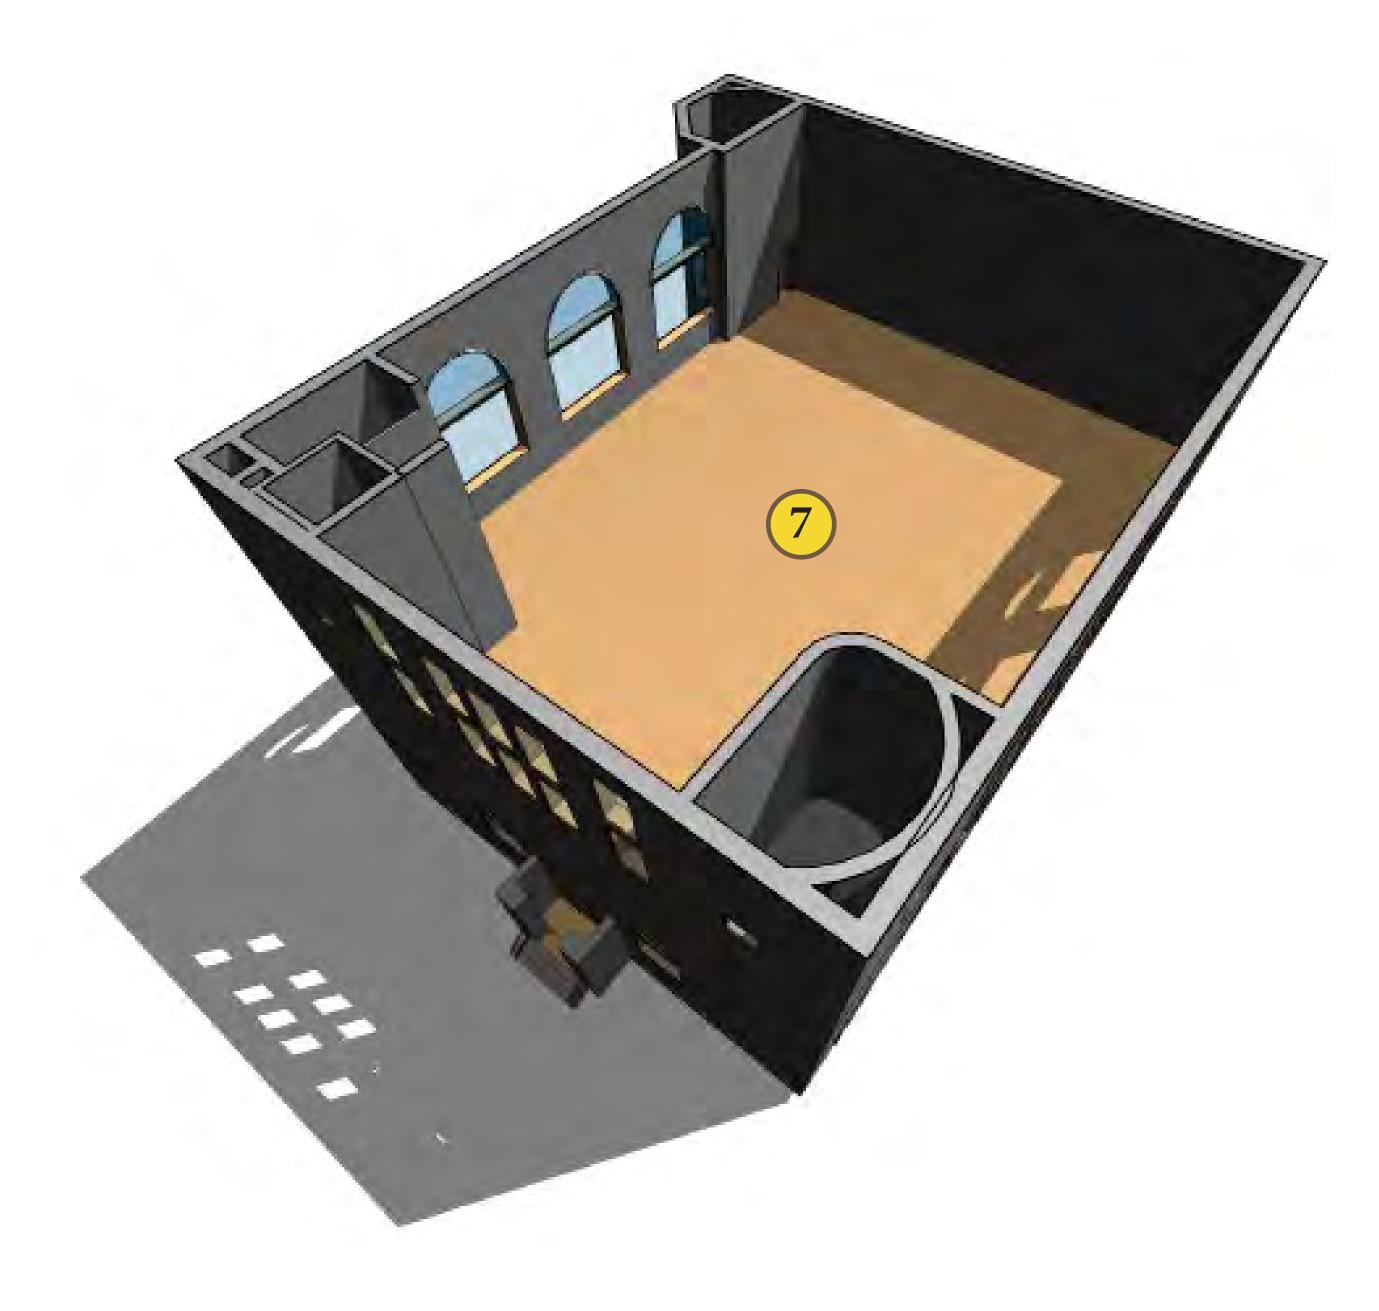

### THIRD FLOOR - TODDLERS & SENIOR CENTER (OPTION1)

"...mothers and toddlers, seniors indoor multi-use recreational space"

| FLOOR OCCUPANCY FLOOR USE                        | AREA (SQF) # PEOPLE |
|--------------------------------------------------|---------------------|
| 7 Multi-purpose Toddlers & Youth Activities Hall | 4,030 sqf           |