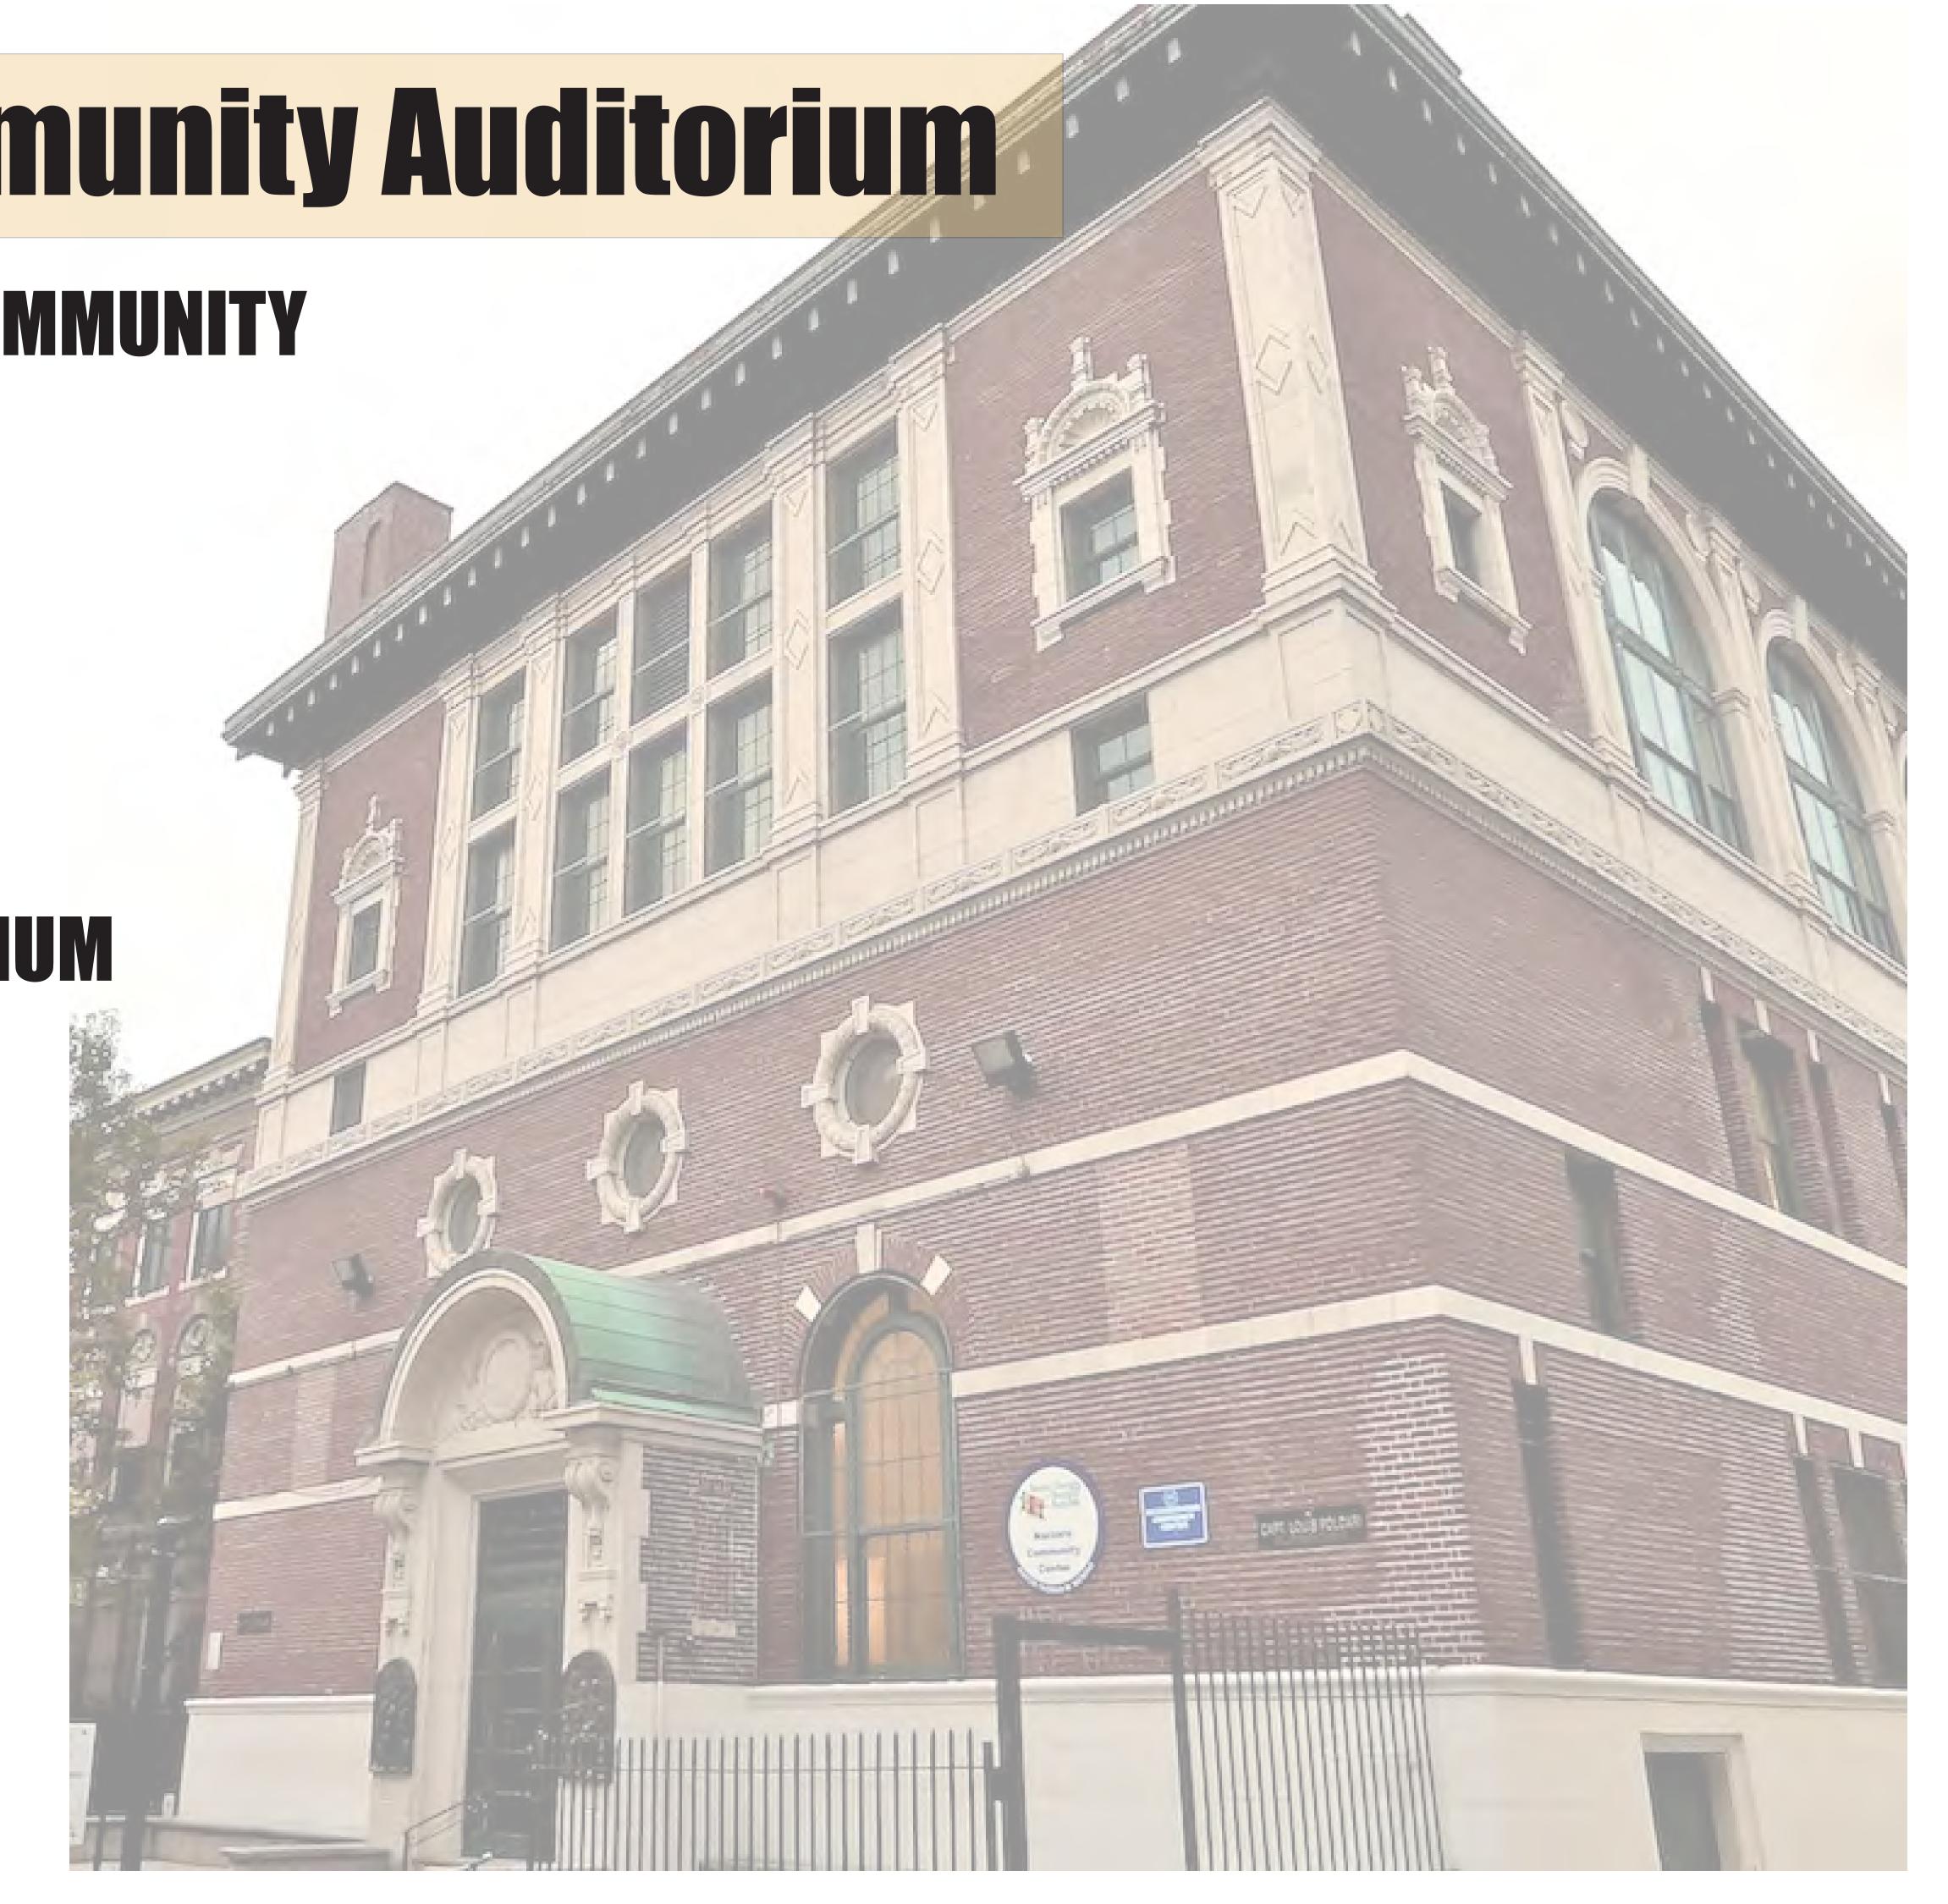

### THIRD FLOOR- MULTIPURPOSE AUDITORIUM (OPTION 2)

| FLOOR OCCUPANCY FLOOR USE | AREA (SQF)                  | # PEOPLE |
|---------------------------|-----------------------------|----------|
| 9 & 10 Auditorium Seating | 3,591sqf<br>(10 sqf/person) | 359      |
| classrooms                | 238 sqf                     | 22       |
| computer room             | 238 sqf                     | 25       |
| 8 Office space            | 464 sqf                     |          |

## THIRD FLOOR- MULTIPURPOSE AUDITORIUM (OPTION 2)

View to Stage: City Mayor on Stage

h. Auditorium