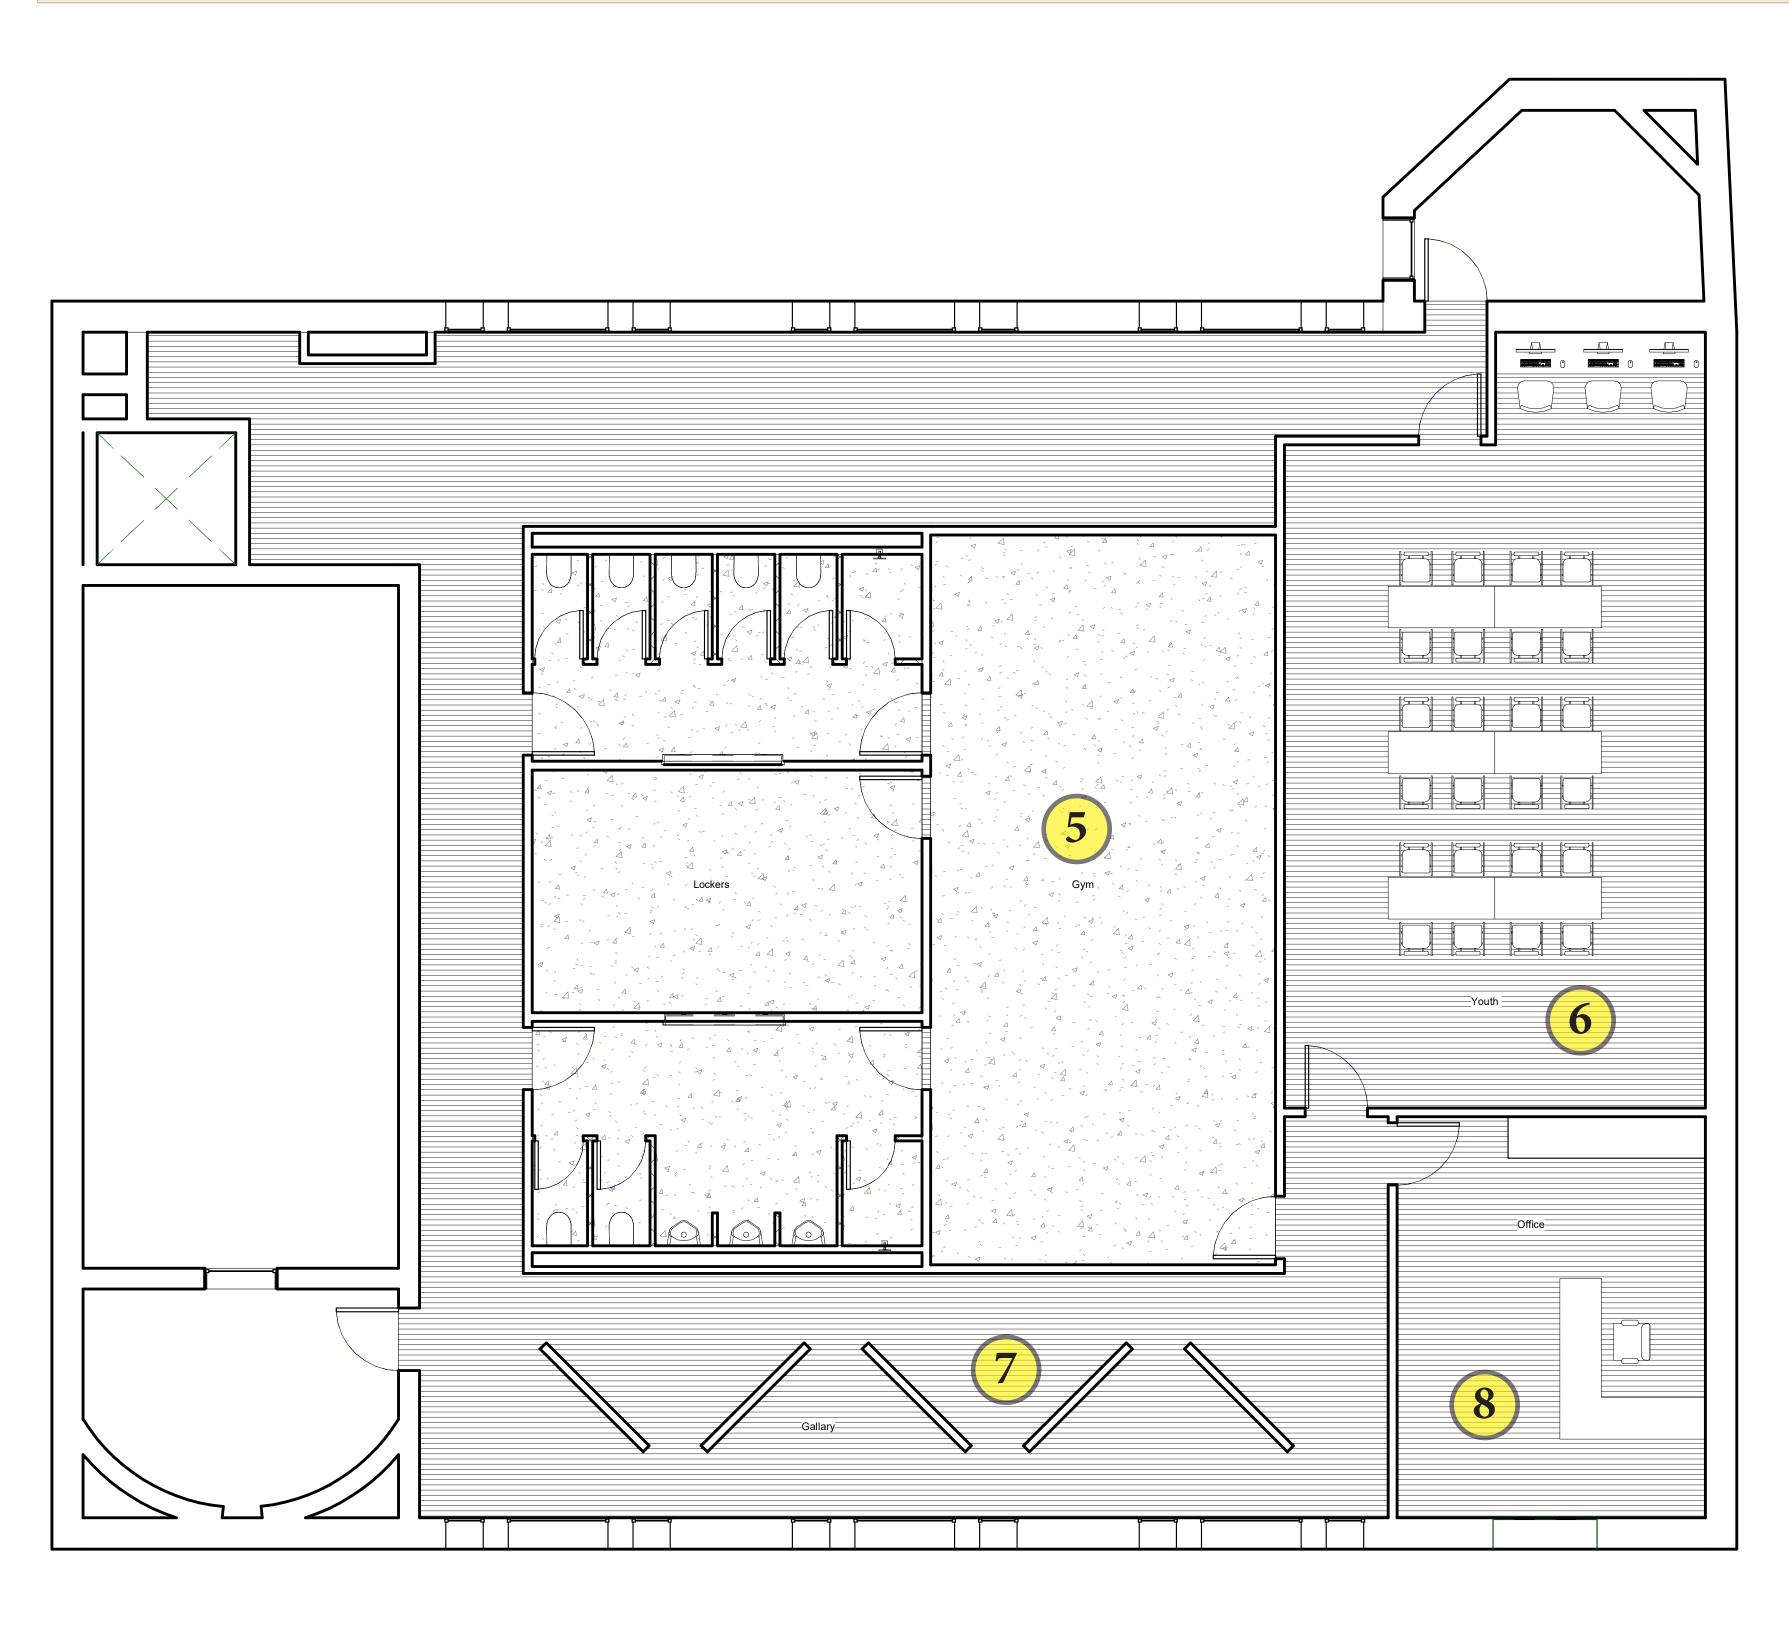

## SECOND FLOOR - YOUTH CENTER (OPTION1)

"...after-school youth activities"

| FLOC  | OR OCCUPANCY FLOOR USE        | AREA (SQF) # PEOPLE |
|-------|-------------------------------|---------------------|
| 4 & 5 | Computer lab & youth meetings | 1070 sqf, 710 sqf   |
| 4 + 5 | Large youth multipurpose      | 1780 sqf            |
| 6     | Fitness Centre/Gym            | 530 sqf             |
| 7     | Toilets & showers             | 644 sqf             |

## SECOND FLOOR - YOUTH CENTER (OPTION1)

e. Fitness Room

### THIRD FLOOR - TODDLERS & SENIOR CENTER (OPTION1)

"...mothers and toddlers, seniors indoor multi-use recreational space"

| FLOOR OCCUPANCY FLOOR USE                        | AREA (SQF) # PEOPLE |
|--------------------------------------------------|---------------------|
| 7 Multi-purpose Toddlers & Youth Activities Hall | 4,030 sqf           |