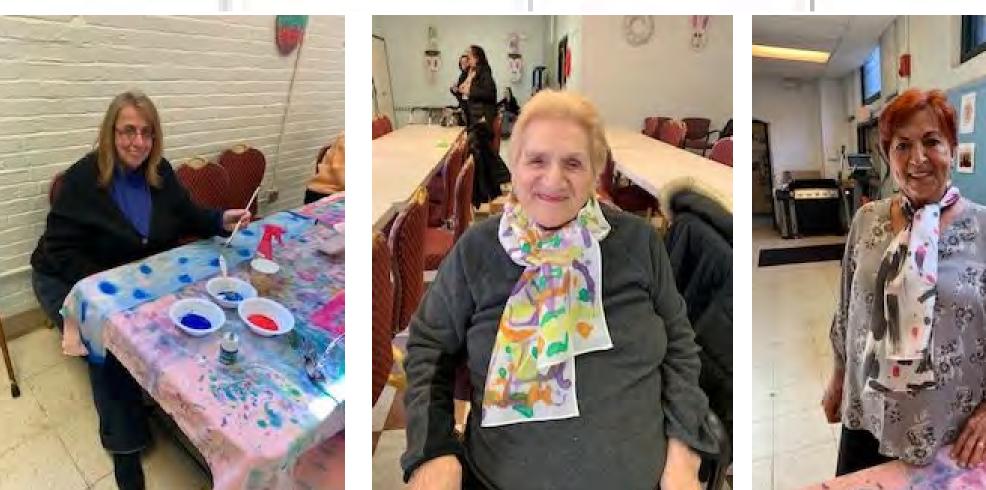

#### KEY PROGRAMME

- SENIOR'S ACTIVITIES
- COMMUNITY MEETINGS
- TODDLERS & MOTHERS