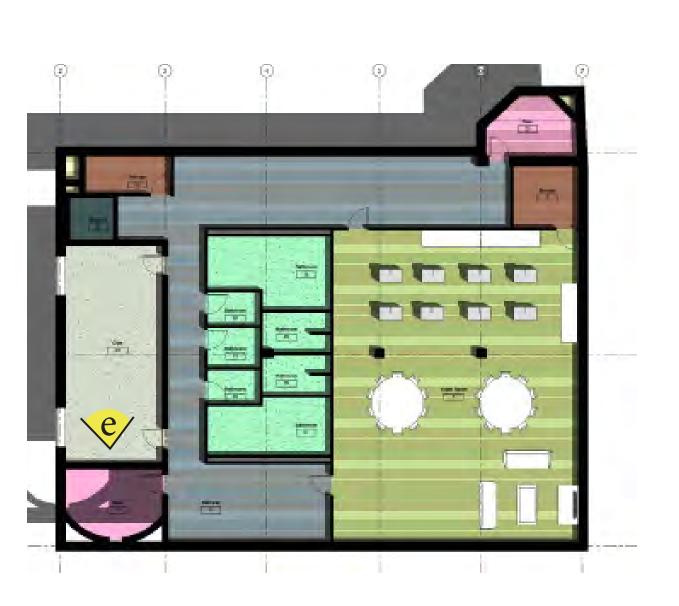

### FIRST FLOOR - SENIOR CENTER (OPTION1)

"...we want to keep our seniors in the community"

| FLO   | OR OCCUPANCY FLOOR USE       | AREA (SQF)      | # PEOPLE |
|-------|------------------------------|-----------------|----------|
| 1 & 2 | Smaller community activities | 960 sqf, 873sqf |          |
| 1 + 2 | Large community meetings     | 1,833 sqf       | 180      |
| 3     | private meetings room        | 399 sqf         | 25-30    |
| 2a    | Open meeting and storage     | 250 sqf         |          |
| 1a    | Baby Stroller storage        | 74 sqf          |          |

### FIRST FLOOR - SENIOR CENTER (OPTION1)

a. Community Meeting Hall 1 + 2

b. Small Meeting Room 3

c. Exhibition

d. Kitchen