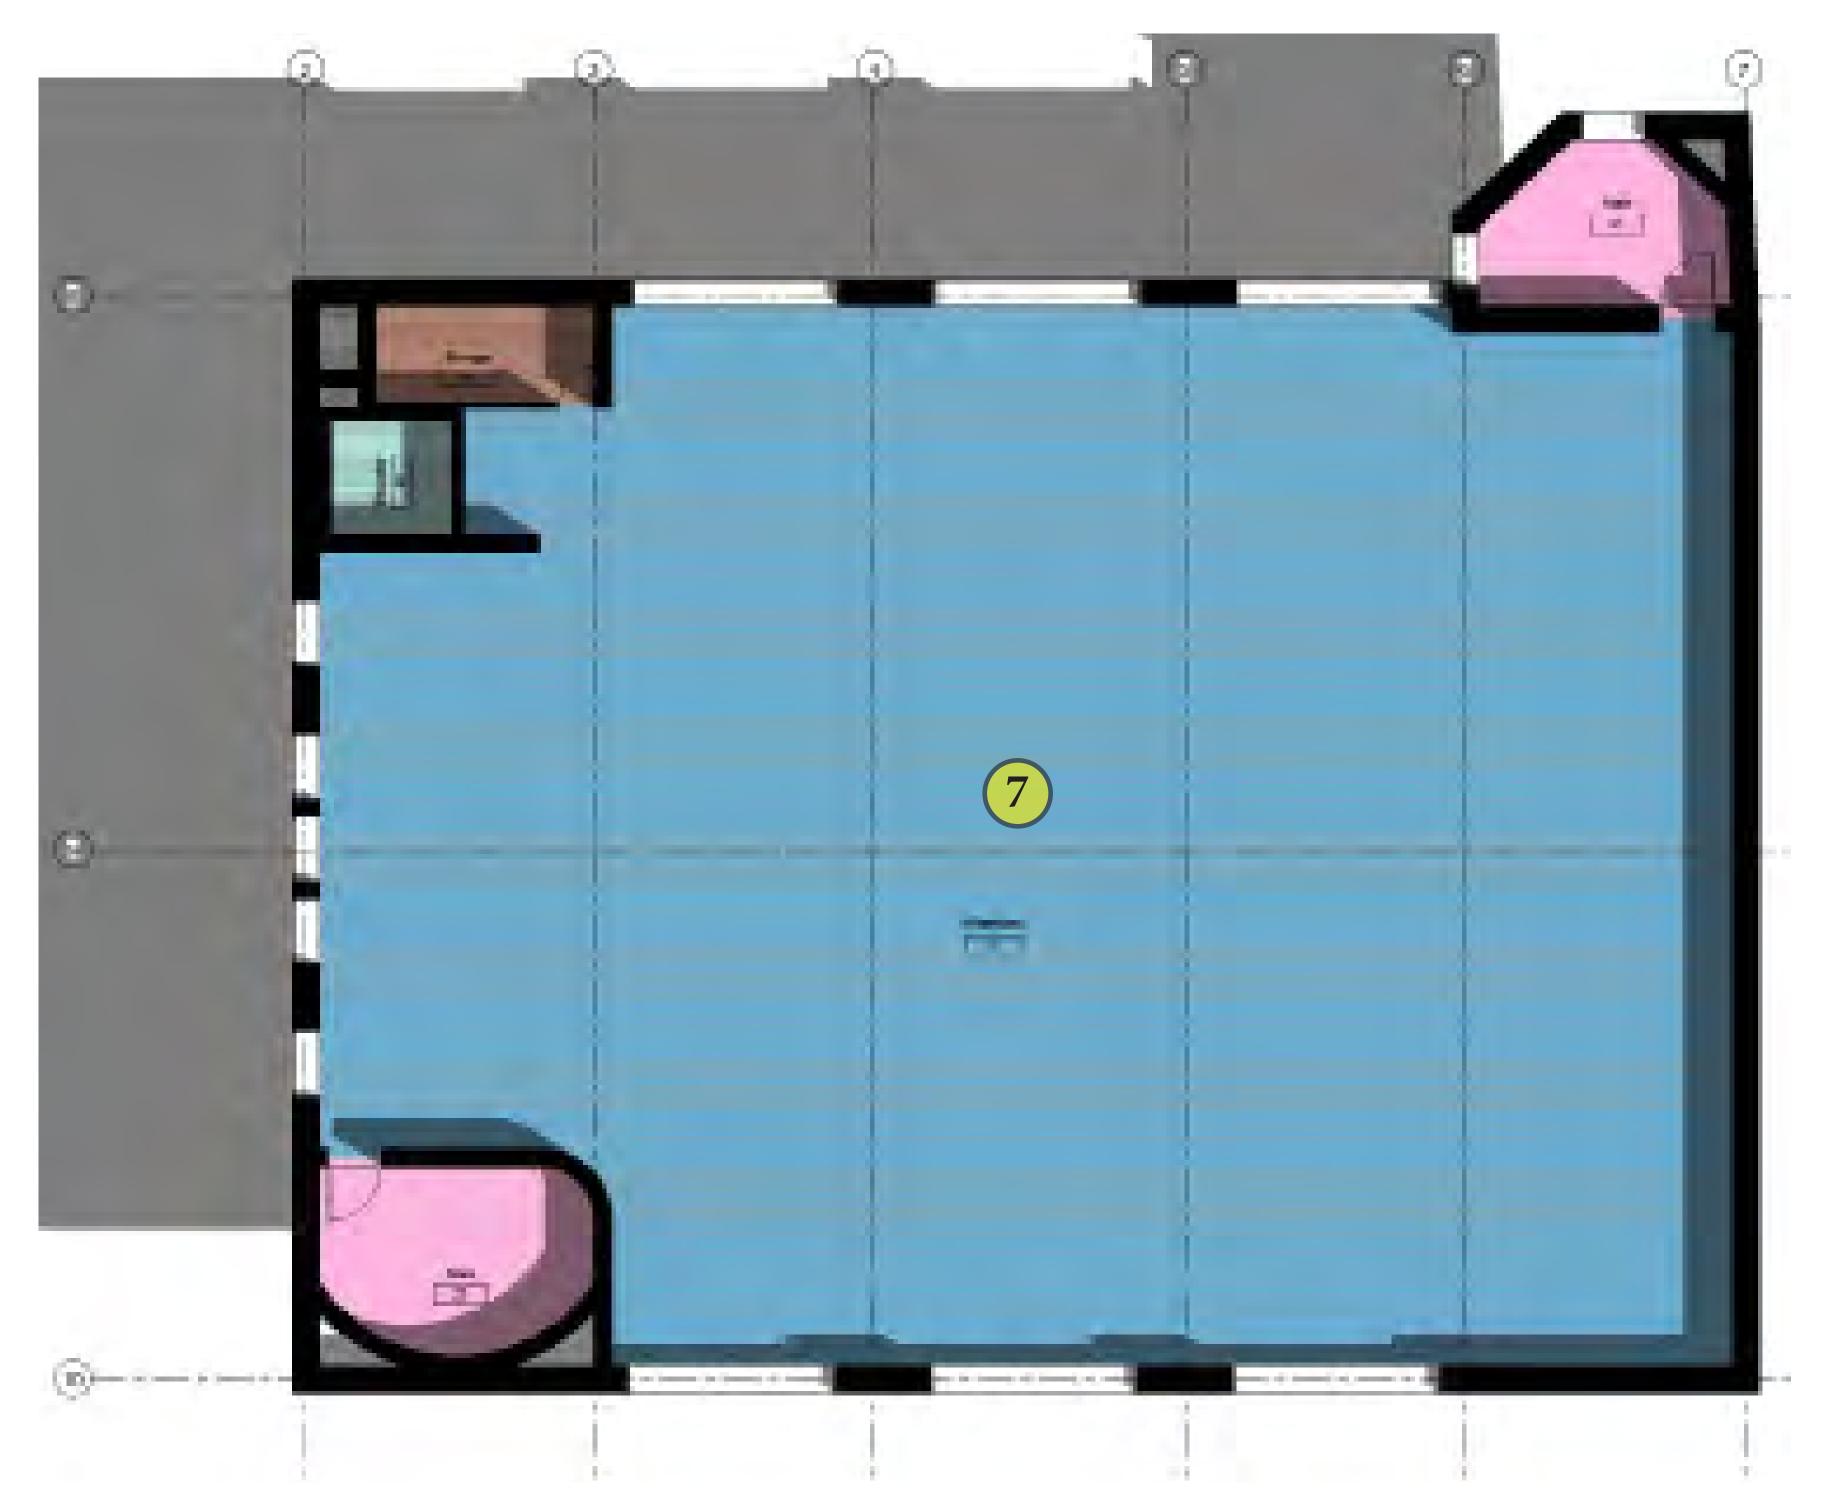

### THIRD FLOOR - TODDLERS & SENIOR CENTER (OPTION1)

"...mothers and toddlers, seniors indoor multi-use recreational space"

| FLOOR OCCUPANCY FLOOR USE                        | AREA (SQF) # PEOPLE |
|--------------------------------------------------|---------------------|
| 7 Multi-purpose Toddlers & Youth Activities Hall | 4,030 sqf           |