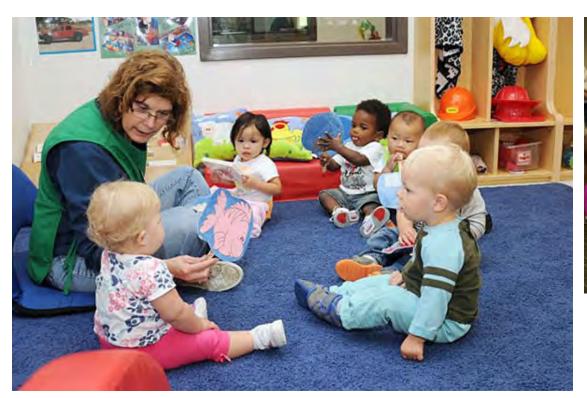

#### KEY PROGRAMME

- SENIOR'S ACTIVITIES
- COMMUNITY MEETINGS
- TODDLERS & MOTHERS

### THIRD FLOOR - TODDLERS & SENIOR CENTER (OPTION1)

"...mothers and toddlers, seniors indoor multi-use recreational space"

| FLOOR OCCUPANCY FLOOR USE                        | AREA (SQF) # PEOPLE |
|--------------------------------------------------|---------------------|
| 7 Multi-purpose Toddlers & Youth Activities Hall | 4,030 sqf           |