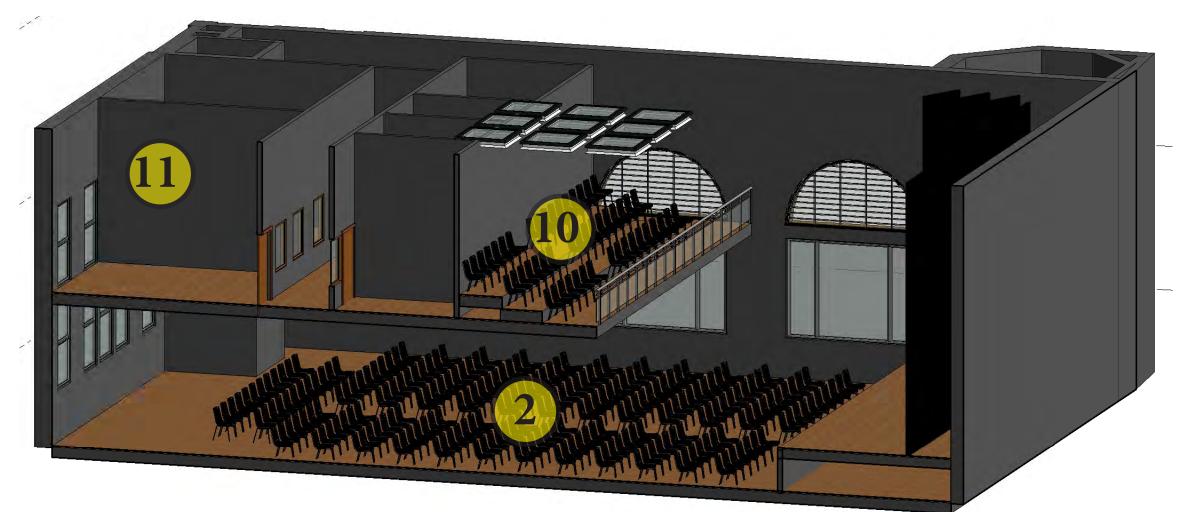

### THIRD FLOOR- MULTIPURPOSE AUDITORIUM (OPTION 2)

| FLOOR OCCUPANCY FLOOR USE | AREA (SQF)                  | # PEOPLE |
|---------------------------|-----------------------------|----------|
| 9 & 10 Auditorium Seating | 3,591sqf<br>(10 sqf/person) | 359      |
| classrooms                | 238 sqf                     | 22       |
| computer room             | 238 sqf                     | 25       |
| 8 Office space            | 464 sqf                     |          |