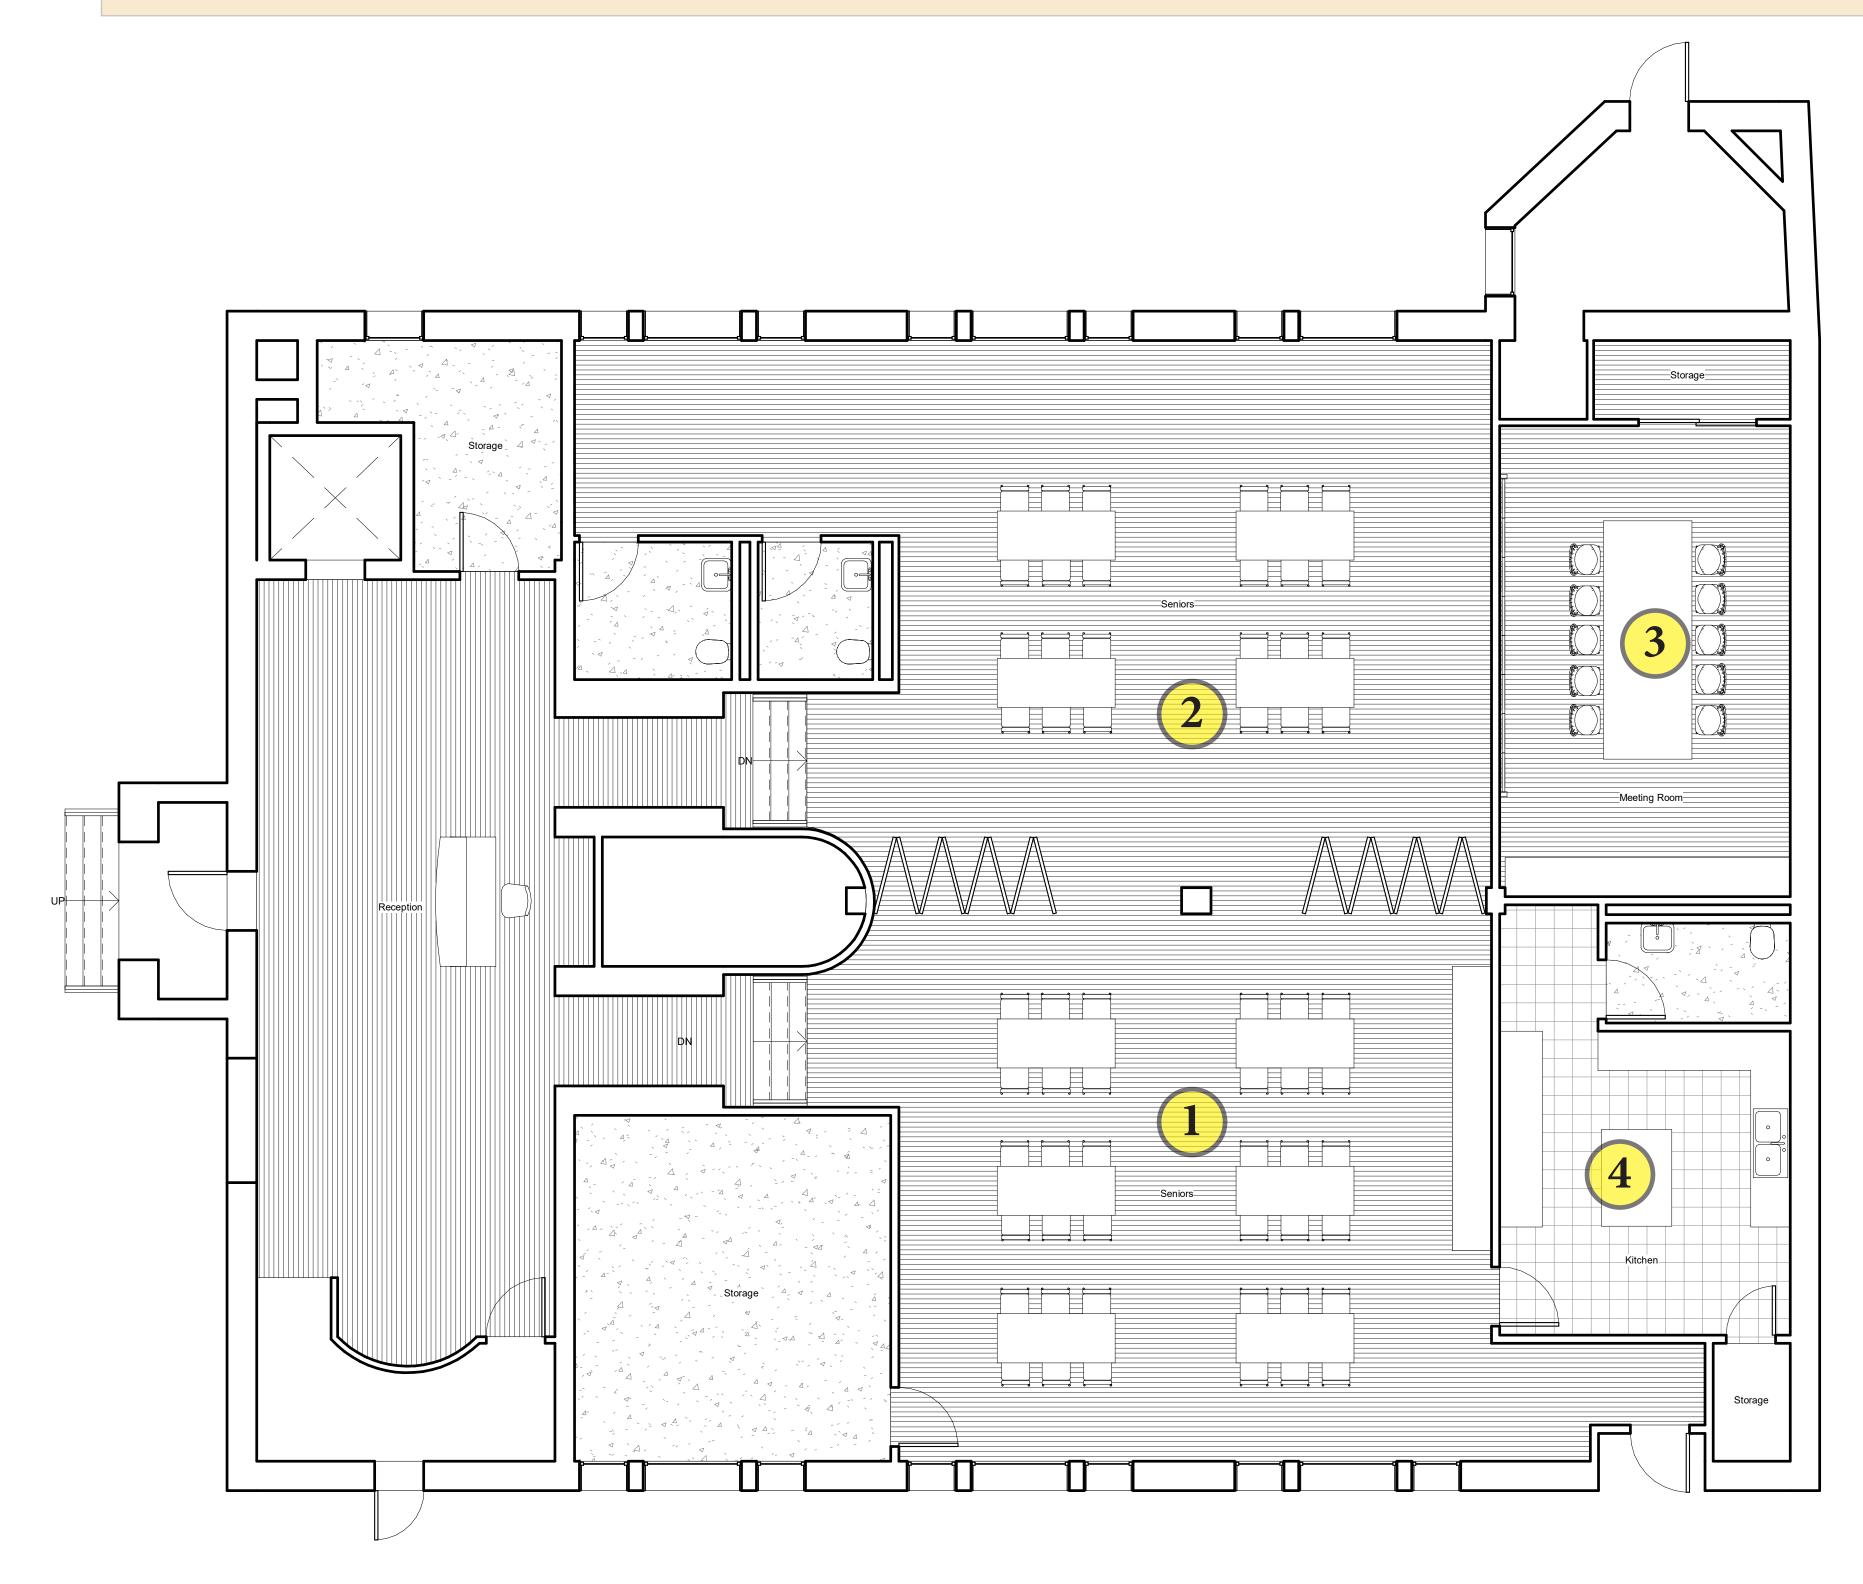

### FIRST FLOOR - SENIOR CENTER (OPTION1)

"...we want to keep our seniors in the community"

| FLO   | OR OCCUPANCY FLOOR USE       | AREA (SQF)      | # PEOPLE |
|-------|------------------------------|-----------------|----------|
| 1 & 2 | Smaller community activities | 960 sqf, 873sqf |          |
| 1 + 2 | Large community meetings     | 1,833 sqf       | 180      |
| 3     | private meetings room        | 399 sqf         | 25-30    |
| 2a    | Open meeting and storage     | 250 sqf         |          |
| 1a    | Baby Stroller storage        | 74 sqf          |          |

### FIRST FLOOR - SENIOR CENTER (OPTION1)

a. Community Meeting Hall 1 + 2

b. Small Meeting Room 3

c. Exhibition

d. Kitchen