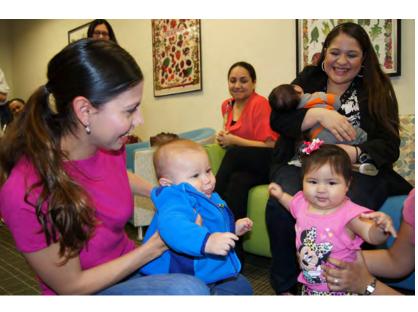

#### KEY PROGRAMME

- SENIOR'S ACTIVITIES
- COMMUNITY MEETINGS
- TODDLERS & MOTHERS

### FIRST FLOOR - SENIOR CENTER (OPTION1)

"...we want to keep our seniors in the community"

| FLO   | OR OCCUPANCY FLOOR USE       | AREA (SQF)      | # PEOPLE |
|-------|------------------------------|-----------------|----------|
| 1 & 2 | Smaller community activities | 960 sqf, 873sqf |          |
| 1 + 2 | Large community meetings     | 1,833 sqf       | 180      |
| 3     | private meetings room        | 399 sqf         | 25-30    |
| 2a    | Open meeting and storage     | 250 sqf         |          |
| 1a    | Baby Stroller storage        | 74 sqf          |          |

### FIRST FLOOR - SENIOR CENTER (OPTION1)

a. Community Meeting Hall 1 + 2

b. Small Meeting Room 3

c. Exhibition

d. Kitchen