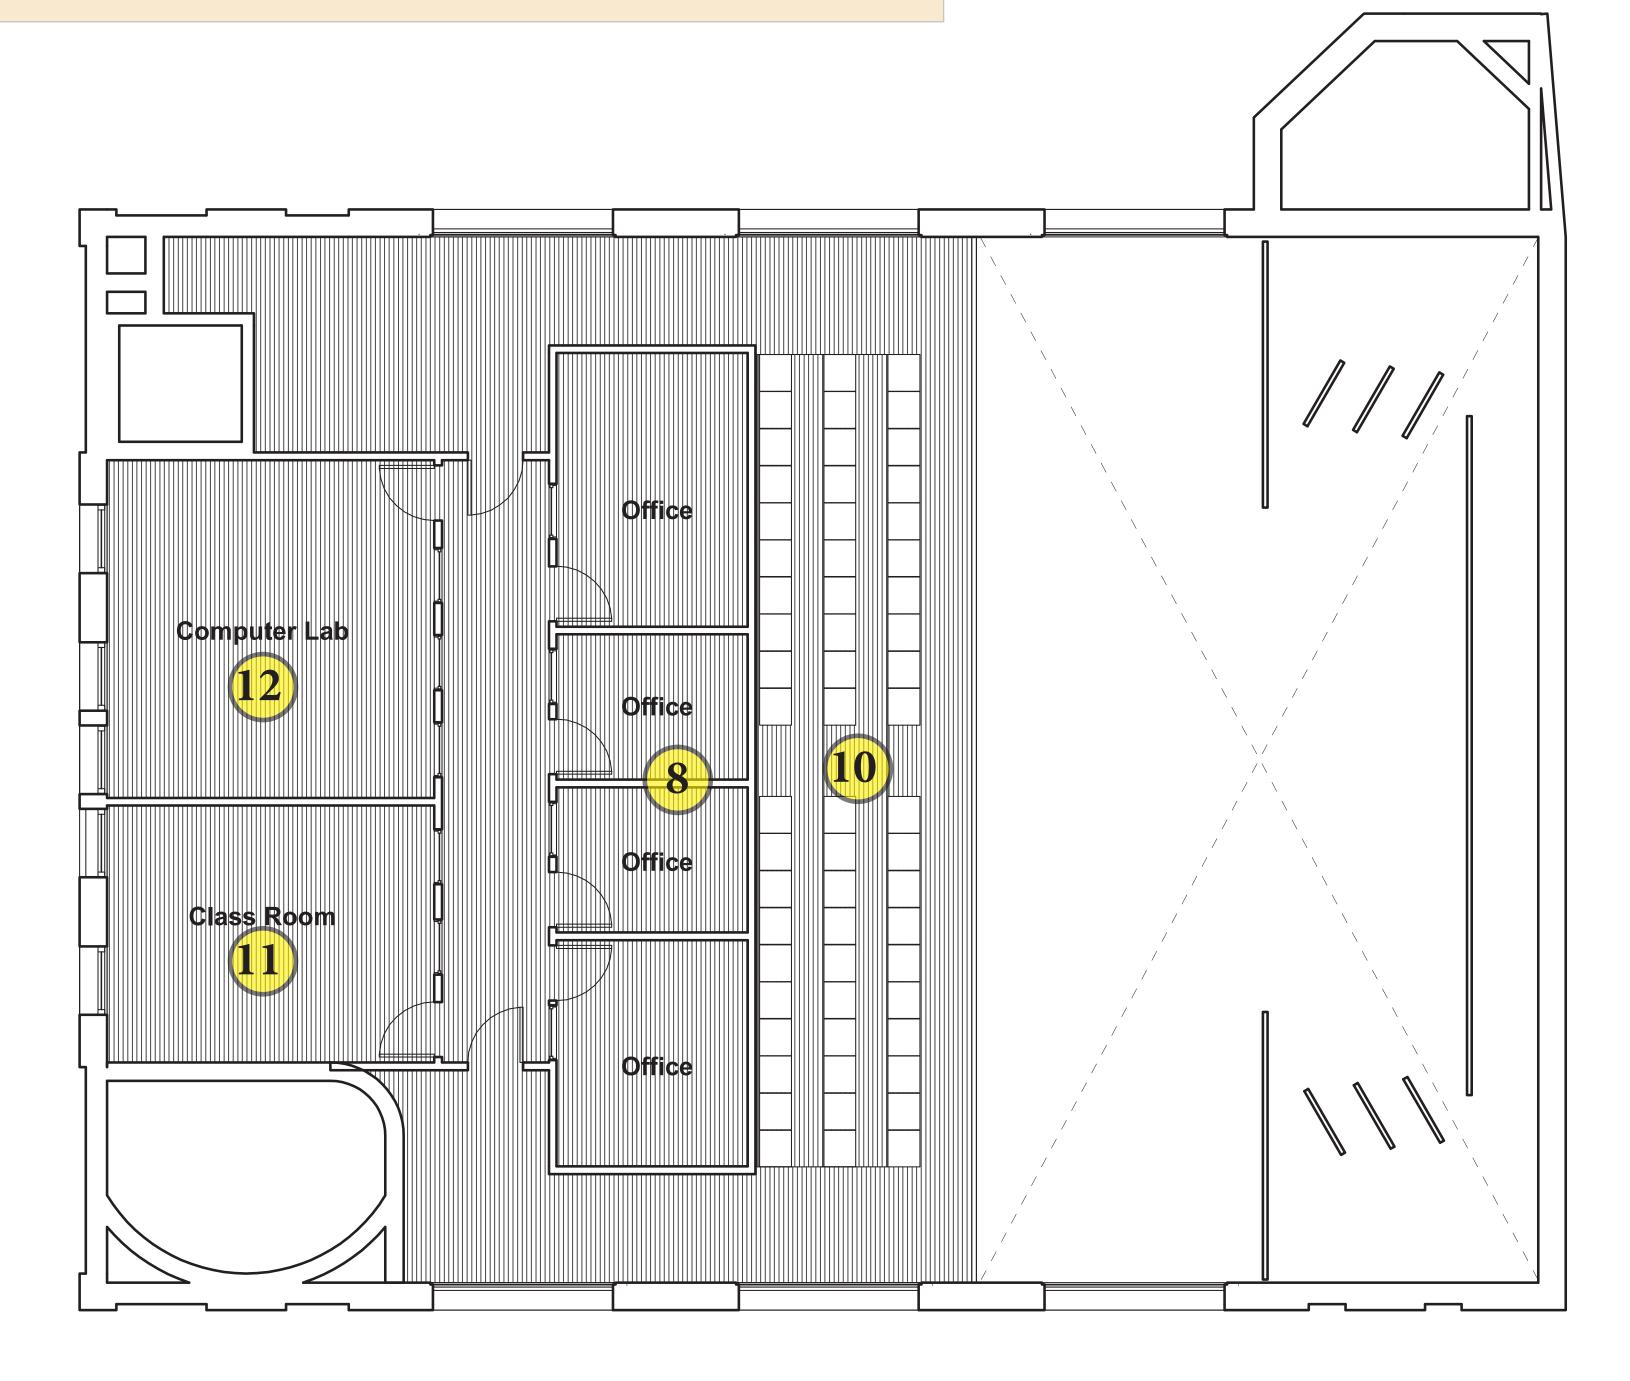

## SECOND FLOOR- YOUTH & AFTER SCHOOL (OPTION 2)

| FLOOI | R OCCUPANCY FLOOR USE     | AREA (SQF) | # PEOPLE |
|-------|---------------------------|------------|----------|
| 5 F   | itness gym                | 560 sqf    | 40       |
| 6     | Meeting space & classroom | 620 sqf    | 50       |
| 7     | display gallery           | 539 sqf    |          |
| 7     | Office space              | 266 sqf    |          |