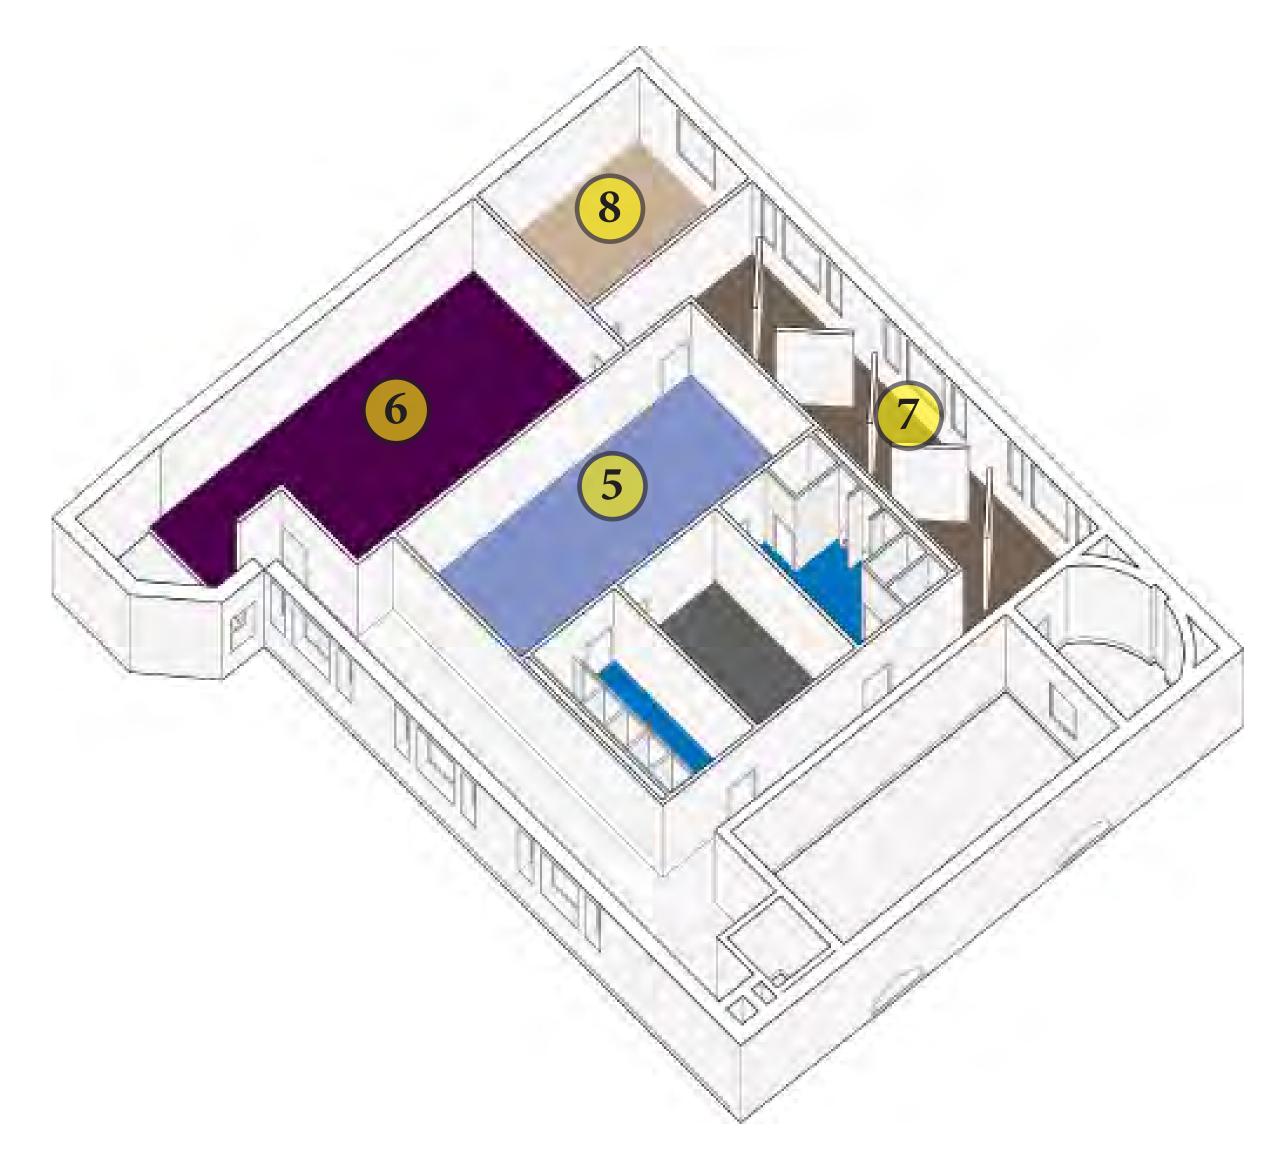

## SECOND FLOOR - YOUTH CENTER (OPTION1)

"...after-school youth activities"

| FLOC  | OR OCCUPANCY FLOOR USE        | AREA (SQF) # PEOPLE |
|-------|-------------------------------|---------------------|
| 4 & 5 | Computer lab & youth meetings | 1070 sqf, 710 sqf   |
| 4 + 5 | Large youth multipurpose      | 1780 sqf            |
| 6     | Fitness Centre/Gym            | 530 sqf             |
| 7     | Toilets & showers             | 644 sqf             |

## SECOND FLOOR - YOUTH CENTER (OPTION1)

e. Fitness Room

### THIRD FLOOR - TODDLERS & SENIOR CENTER (OPTION1)

"...mothers and toddlers, seniors indoor multi-use recreational space"

| FLOOR OCCUPANCY FLOOR USE                        | AREA (SQF) # PEOPLE |
|--------------------------------------------------|---------------------|
| 7 Multi-purpose Toddlers & Youth Activities Hall | 4,030 sqf           |