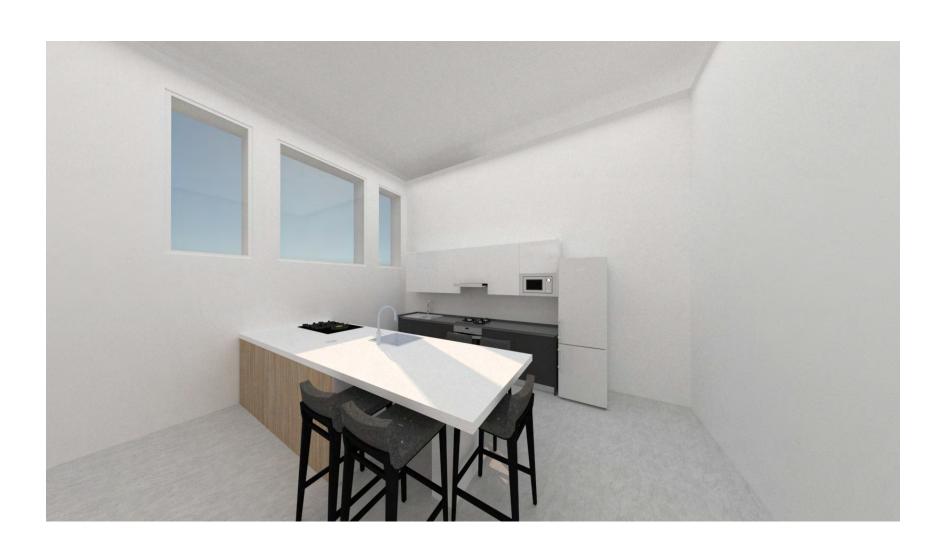

### FIRST FLOOR - SENIOR CENTER (OPTION1)

a. Community Meeting Hall 1 + 2

b. Small Meeting Room 3

c. Exhibition

d. Kitchen