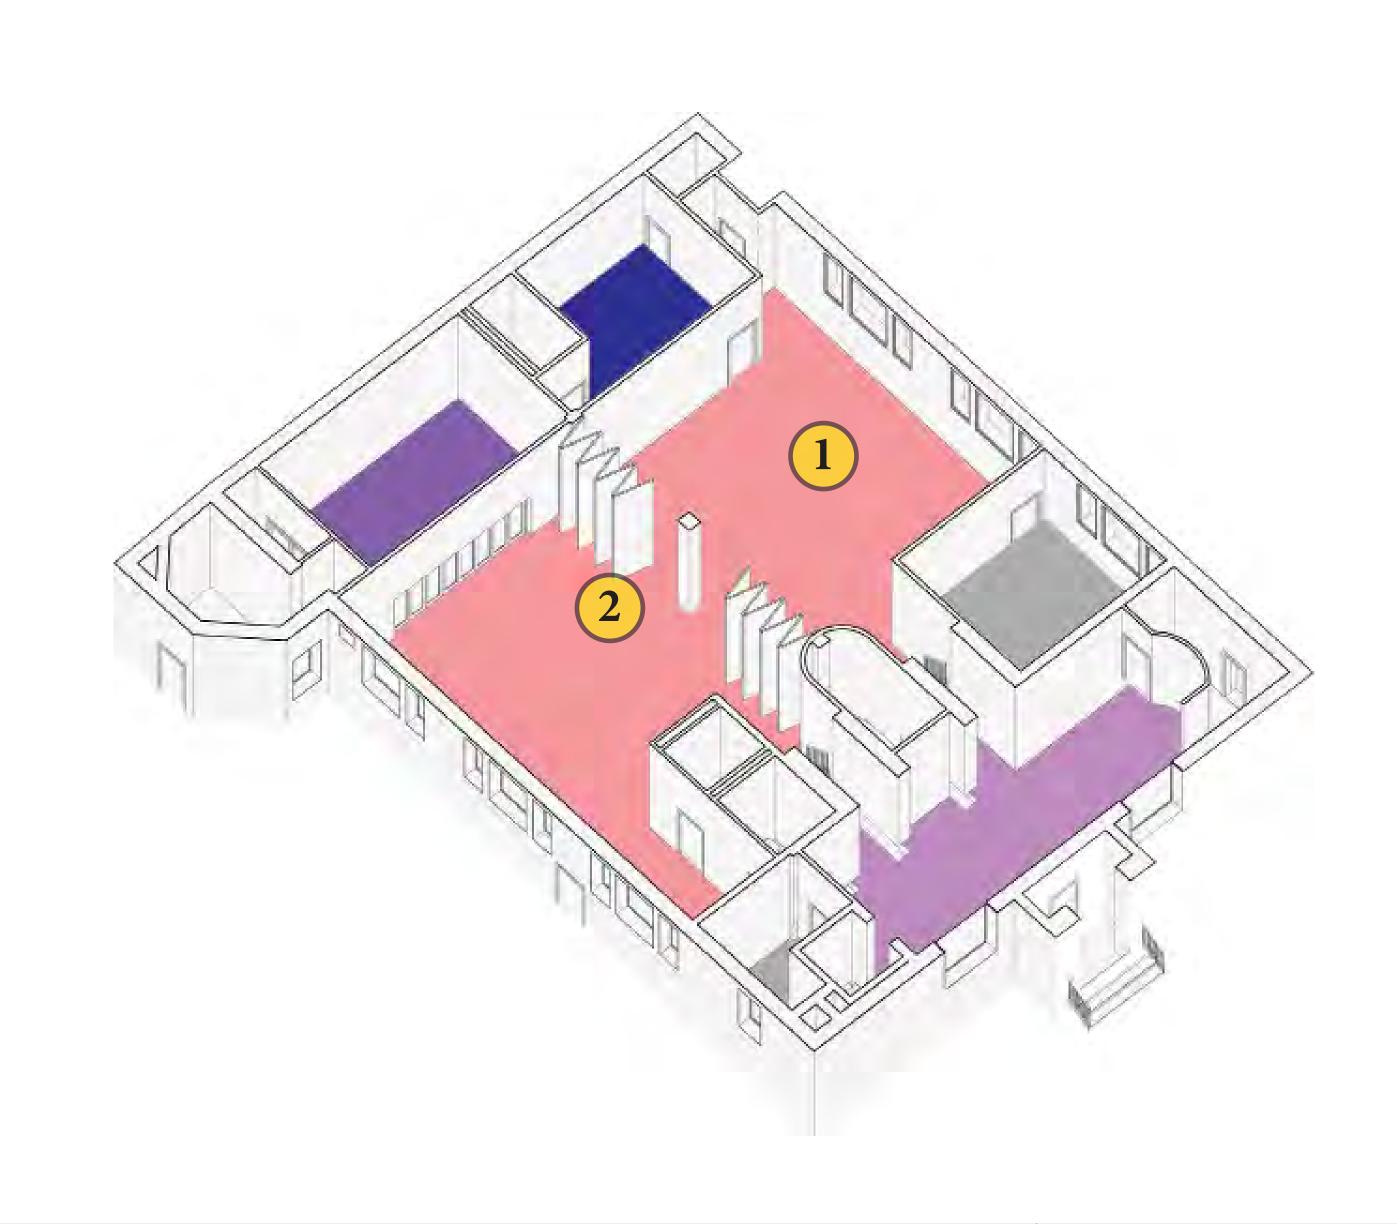

### FIRST FLOOR - SENIOR CENTER (OPTION1)

"...we want to keep our seniors in the community"

| FLO   | OR OCCUPANCY FLOOR USE       | AREA (SQF)      | # PEOPLE |
|-------|------------------------------|-----------------|----------|
| 1 & 2 | Smaller community activities | 960 sqf, 873sqf |          |
| 1 + 2 | Large community meetings     | 1,833 sqf       | 180      |
| 3     | private meetings room        | 399 sqf         | 25-30    |
| 2a    | Open meeting and storage     | 250 sqf         |          |
| 1a    | Baby Stroller storage        | 74 sqf          |          |

### FIRST FLOOR - SENIOR CENTER (OPTION1)

a. Community Meeting Hall 1 + 2

b. Small Meeting Room 3

c. Exhibition

d. Kitchen