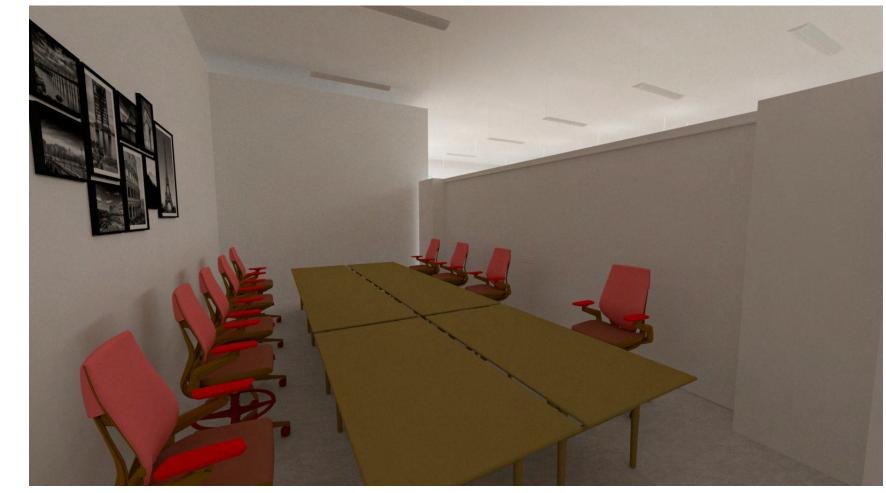

### FIRST FLOOR - SENIOR CENTER (OPTION1)

"...we want to keep our seniors in the community"

| FLO   | OR OCCUPANCY FLOOR USE       | AREA (SQF)      | # PEOPLE |
|-------|------------------------------|-----------------|----------|
| 1 & 2 | Smaller community activities | 960 sqf, 873sqf |          |
| 1 + 2 | Large community meetings     | 1,833 sqf       | 180      |
| 3     | private meetings room        | 399 sqf         | 25-30    |
| 2a    | Open meeting and storage     | 250 sqf         |          |
| 1a    | Baby Stroller storage        | 74 sqf          |          |

### FIRST FLOOR - SENIOR CENTER (OPTION1)

a. Community Meeting Hall 1 + 2

b. Small Meeting Room 3

c. Exhibition

d. Kitchen