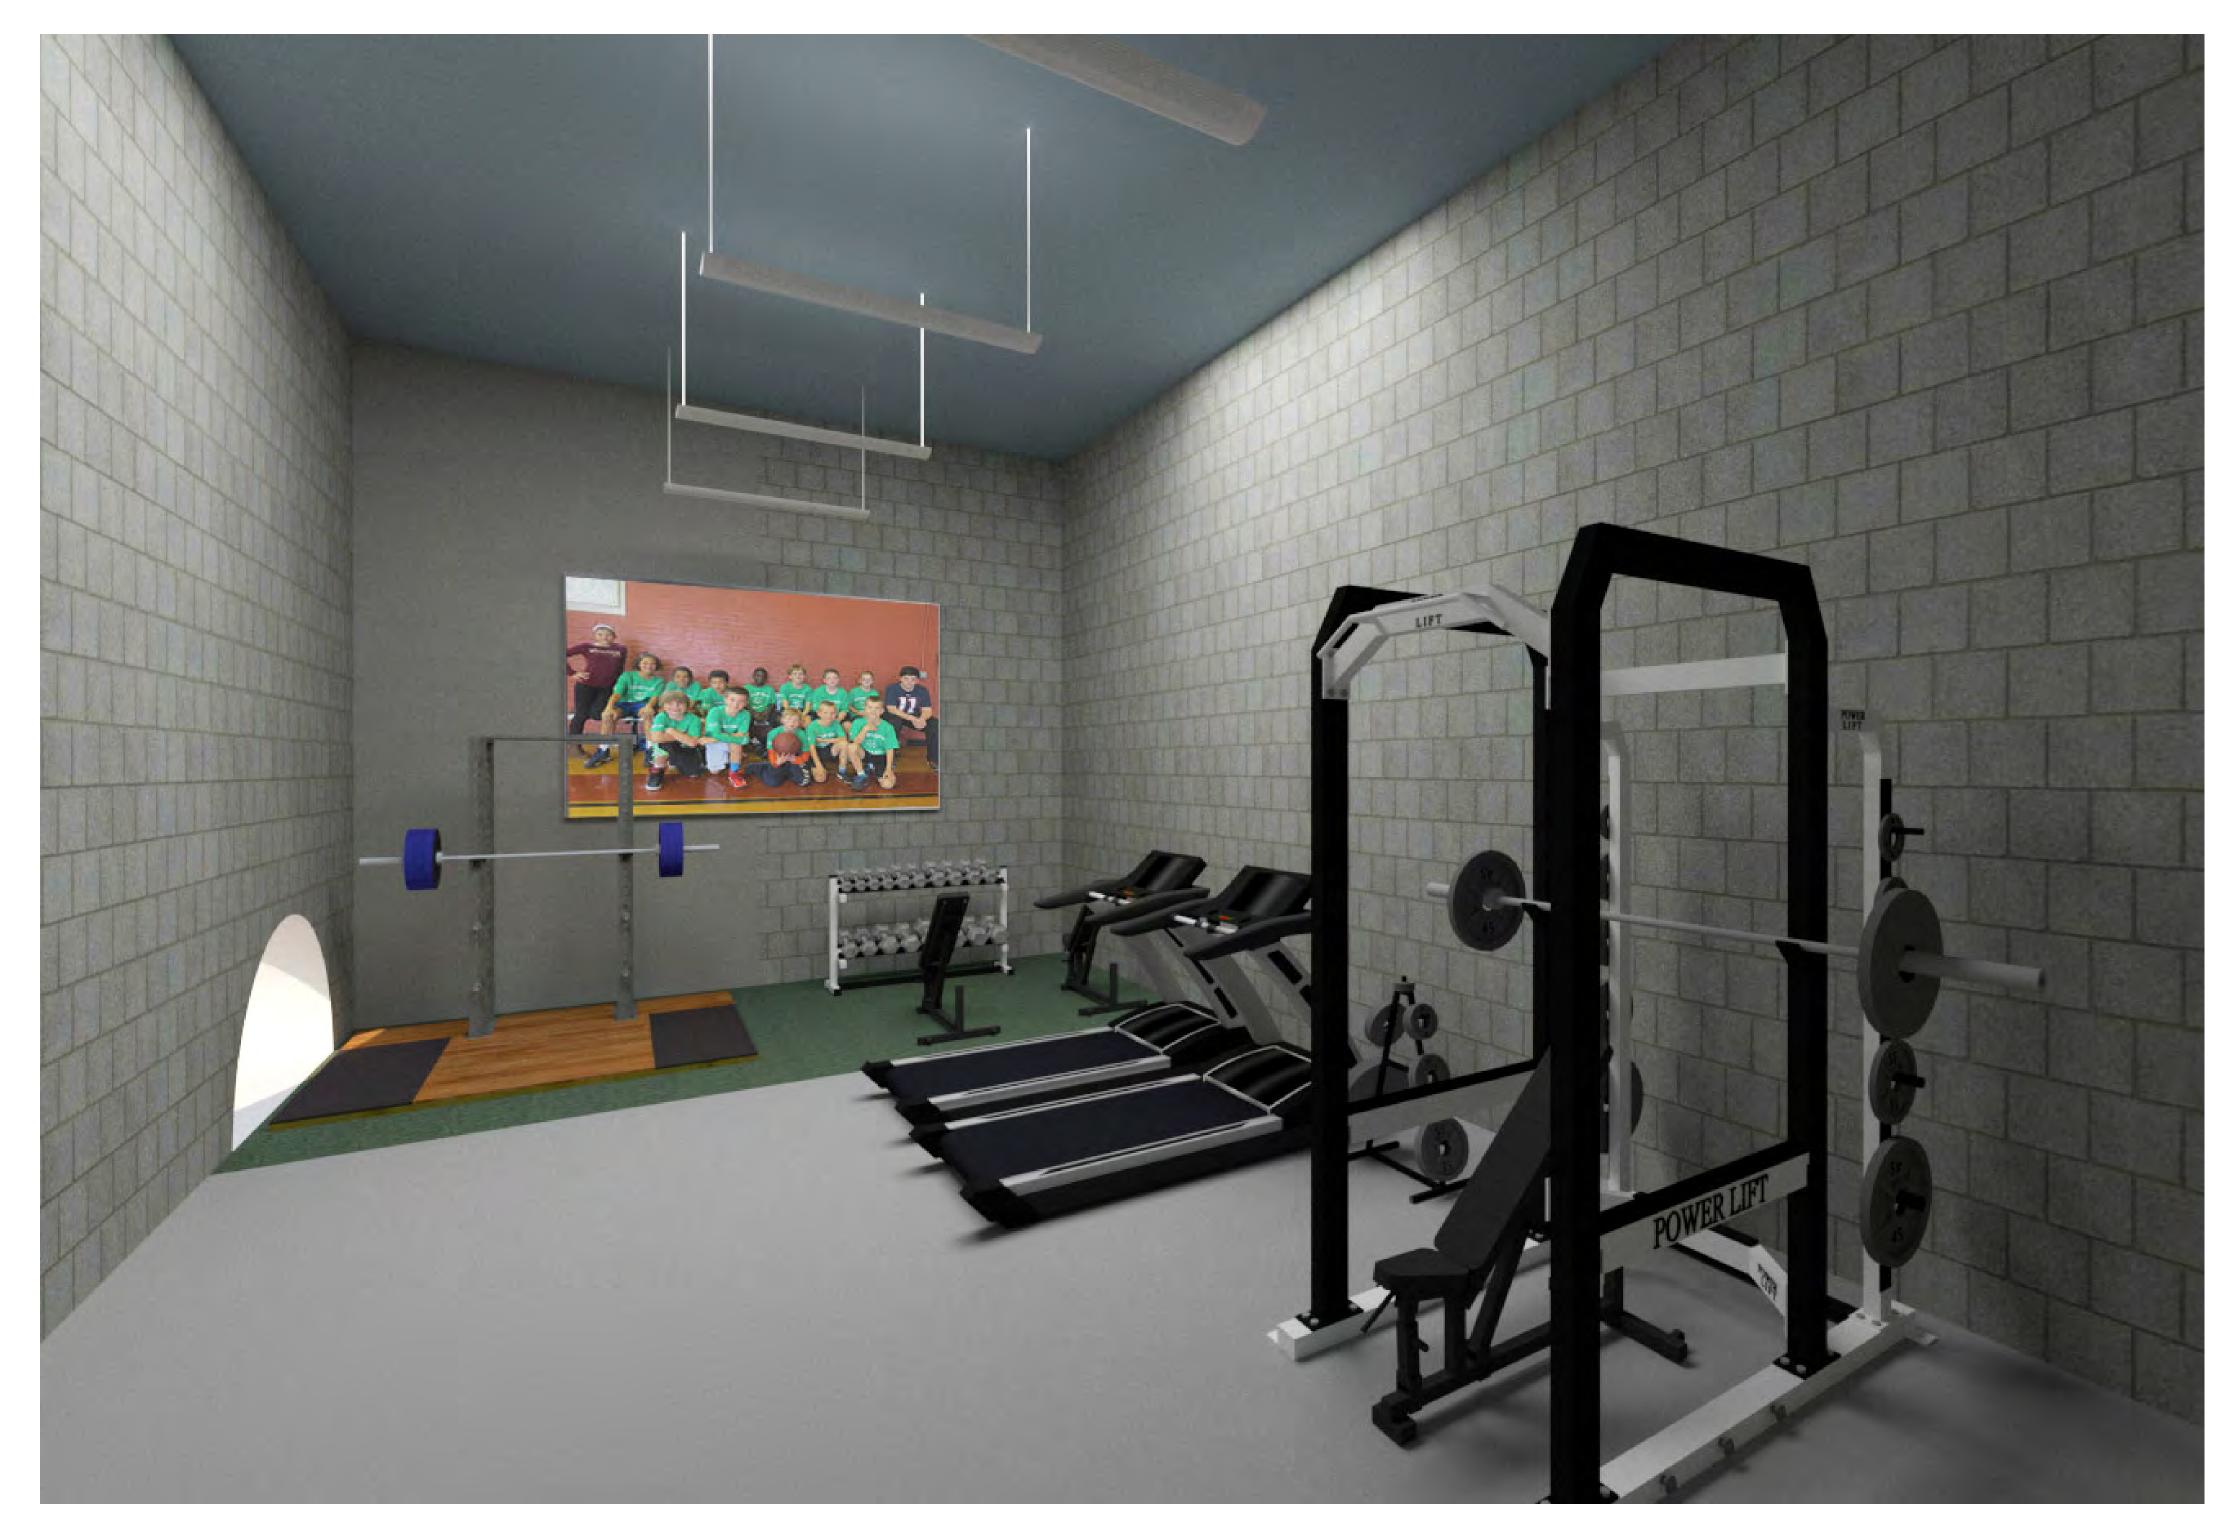

## SECOND FLOOR - YOUTH CENTER (OPTION1)

"...after-school youth activities"

| FLOC  | OR OCCUPANCY FLOOR USE        | AREA (SQF) # PEOPLE |
|-------|-------------------------------|---------------------|
| 4 & 5 | Computer lab & youth meetings | 1070 sqf, 710 sqf   |
| 4 + 5 | Large youth multipurpose      | 1780 sqf            |
| 6     | Fitness Centre/Gym            | 530 sqf             |
| 7     | Toilets & showers             | 644 sqf             |

## SECOND FLOOR - YOUTH CENTER (OPTION1)

e. Fitness Room