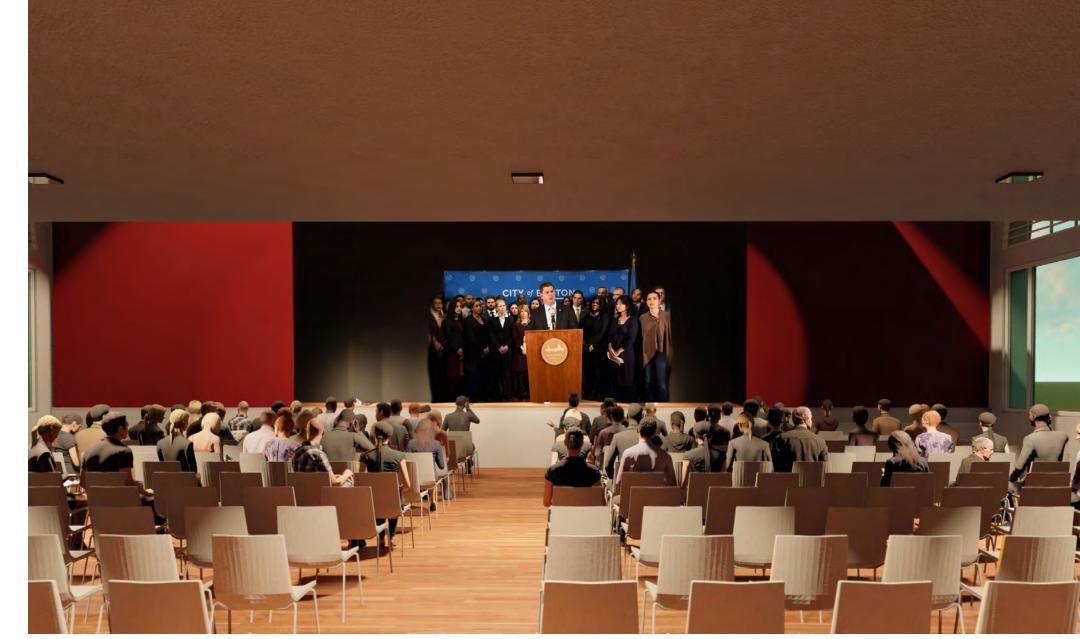

## THIRD FLOOR- MULTIPURPOSE AUDITORIUM (OPTION 2)

View to Stage: City Mayor on Stage

h. Auditorium