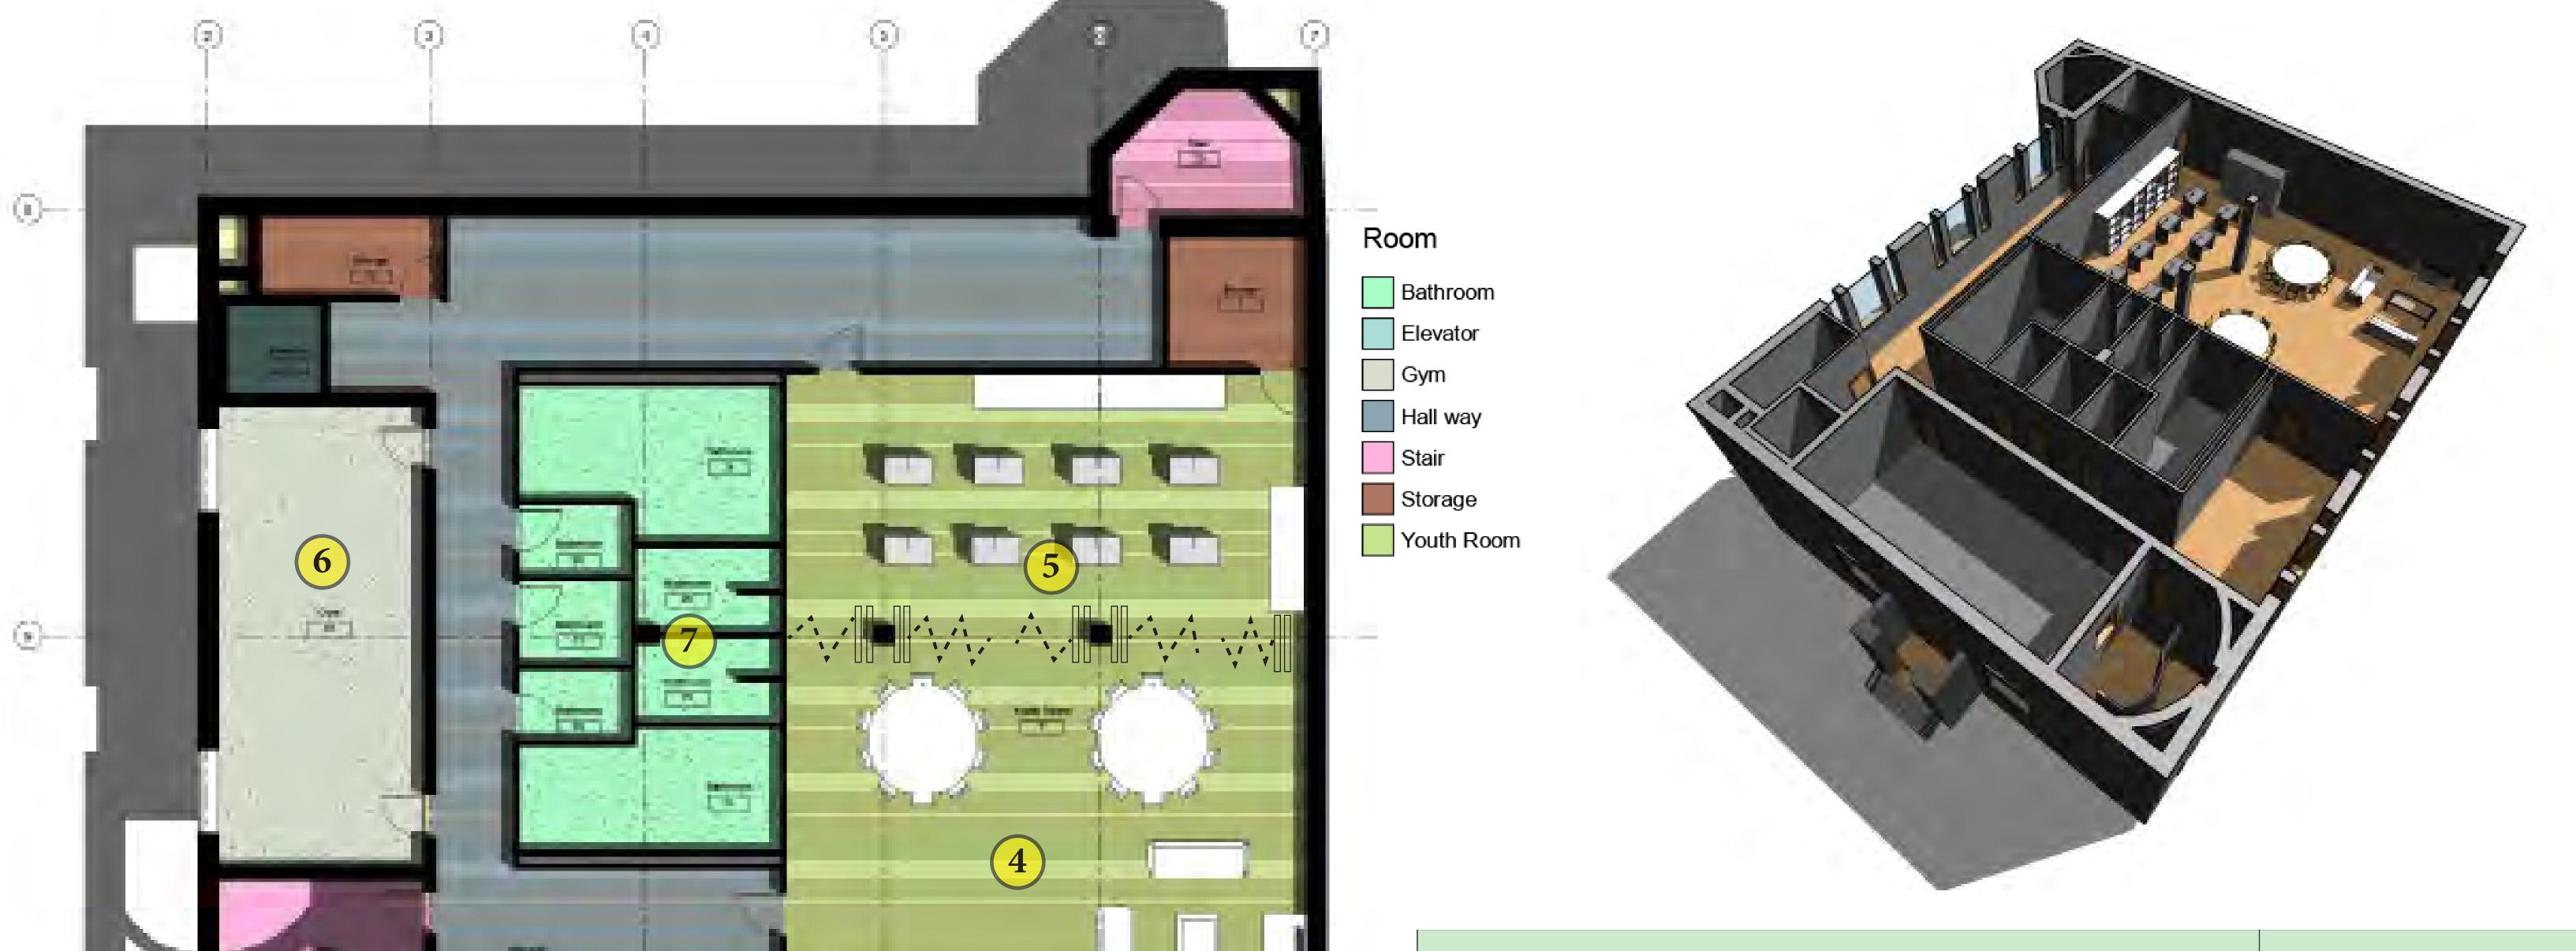

## SECOND FLOOR - YOUTH CENTER (OPTION1)

"...after-school youth activities"

| FLOC  | OR OCCUPANCY FLOOR USE        | AREA (SQF) # PEOPLE |
|-------|-------------------------------|---------------------|
| 4 & 5 | Computer lab & youth meetings | 1070 sqf, 710 sqf   |
| 4 + 5 | Large youth multipurpose      | 1780 sqf            |
| 6     | Fitness Centre/Gym            | 530 sqf             |
| 7     | Toilets & showers             | 644 sqf             |

## SECOND FLOOR - YOUTH CENTER (OPTION1)

e. Fitness Room

### THIRD FLOOR - TODDLERS & SENIOR CENTER (OPTION1)

"...mothers and toddlers, seniors indoor multi-use recreational space"

| FLOOR OCCUPANCY FLOOR USE                        | AREA (SQF) # PEOPLE |
|--------------------------------------------------|---------------------|
| 7 Multi-purpose Toddlers & Youth Activities Hall | 4,030 sqf           |