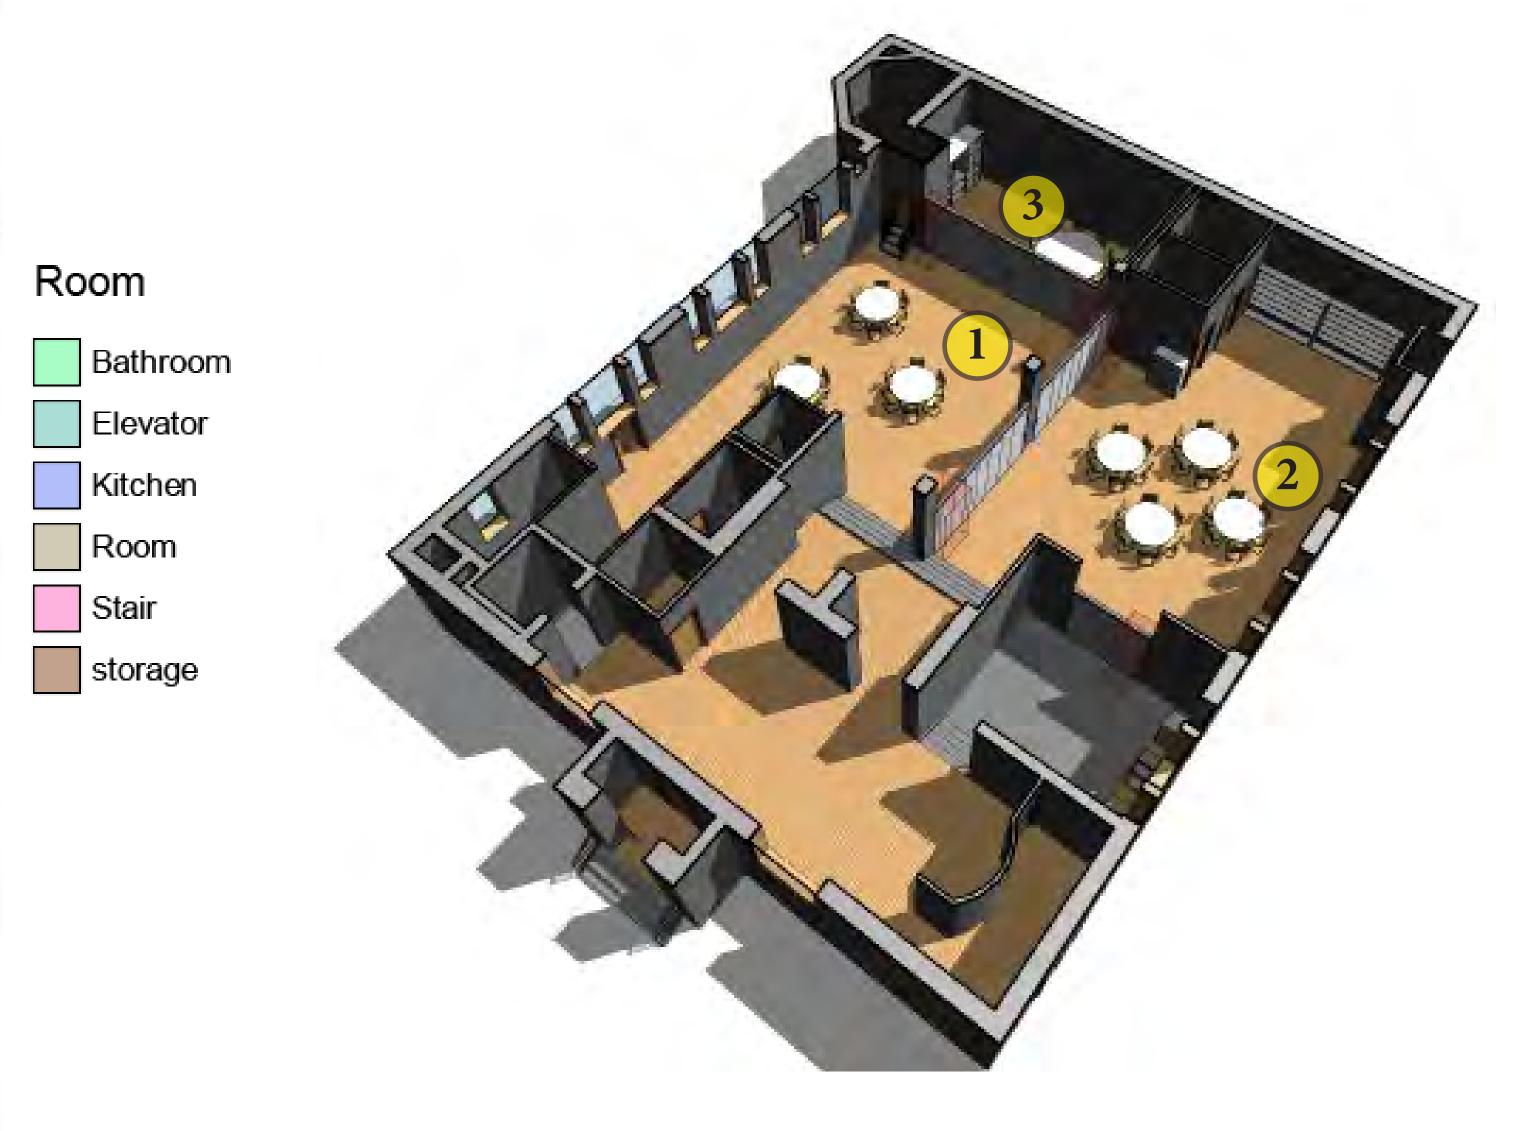

### FIRST FLOOR - SENIOR CENTER (OPTION1)

"...we want to keep our seniors in the community"

| FLO   | OR OCCUPANCY FLOOR USE       | AREA (SQF)      | # PEOPLE |
|-------|------------------------------|-----------------|----------|
| 1 & 2 | Smaller community activities | 960 sqf, 873sqf |          |
| 1 + 2 | Large community meetings     | 1,833 sqf       | 180      |
| 3     | private meetings room        | 399 sqf         | 25-30    |
| 2a    | Open meeting and storage     | 250 sqf         |          |
| 1a    | Baby Stroller storage        | 74 sqf          |          |

### FIRST FLOOR - SENIOR CENTER (OPTION1)

a. Community Meeting Hall 1 + 2

b. Small Meeting Room 3

c. Exhibition

d. Kitchen