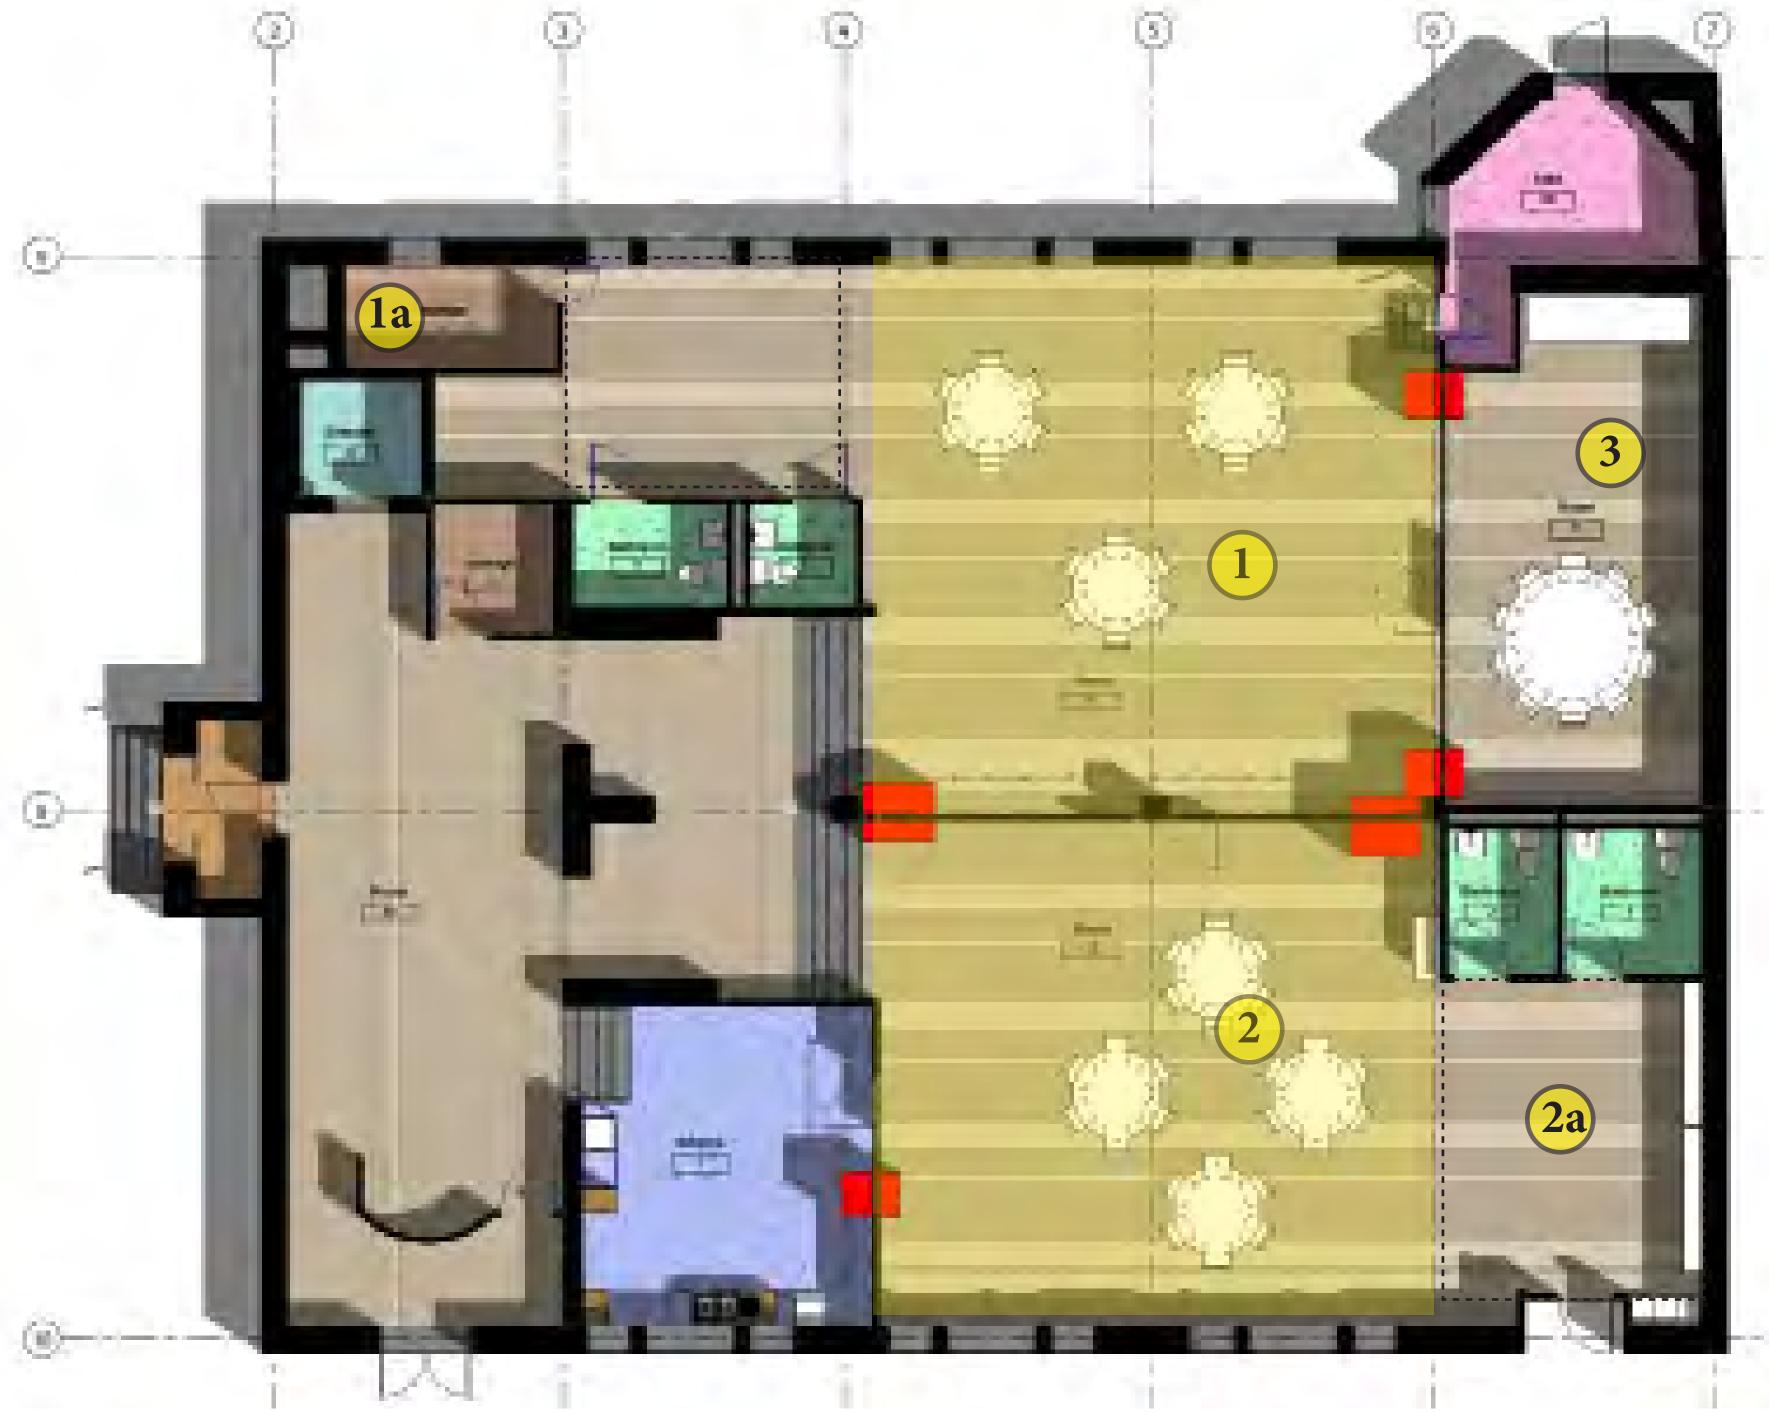

### FIRST FLOOR - SENIOR CENTER (OPTION1)

"...we want to keep our seniors in the community"

| FLO   | OR OCCUPANCY FLOOR USE       | AREA (SQF)      | # PEOPLE |
|-------|------------------------------|-----------------|----------|
| 1 & 2 | Smaller community activities | 960 sqf, 873sqf |          |
| 1 + 2 | Large community meetings     | 1,833 sqf       | 180      |
| 3     | private meetings room        | 399 sqf         | 25-30    |
| 2a    | Open meeting and storage     | 250 sqf         |          |
| 1a    | Baby Stroller storage        | 74 sqf          |          |

### FIRST FLOOR - SENIOR CENTER (OPTION1)

a. Community Meeting Hall 1 + 2

b. Small Meeting Room 3

c. Exhibition

d. Kitchen