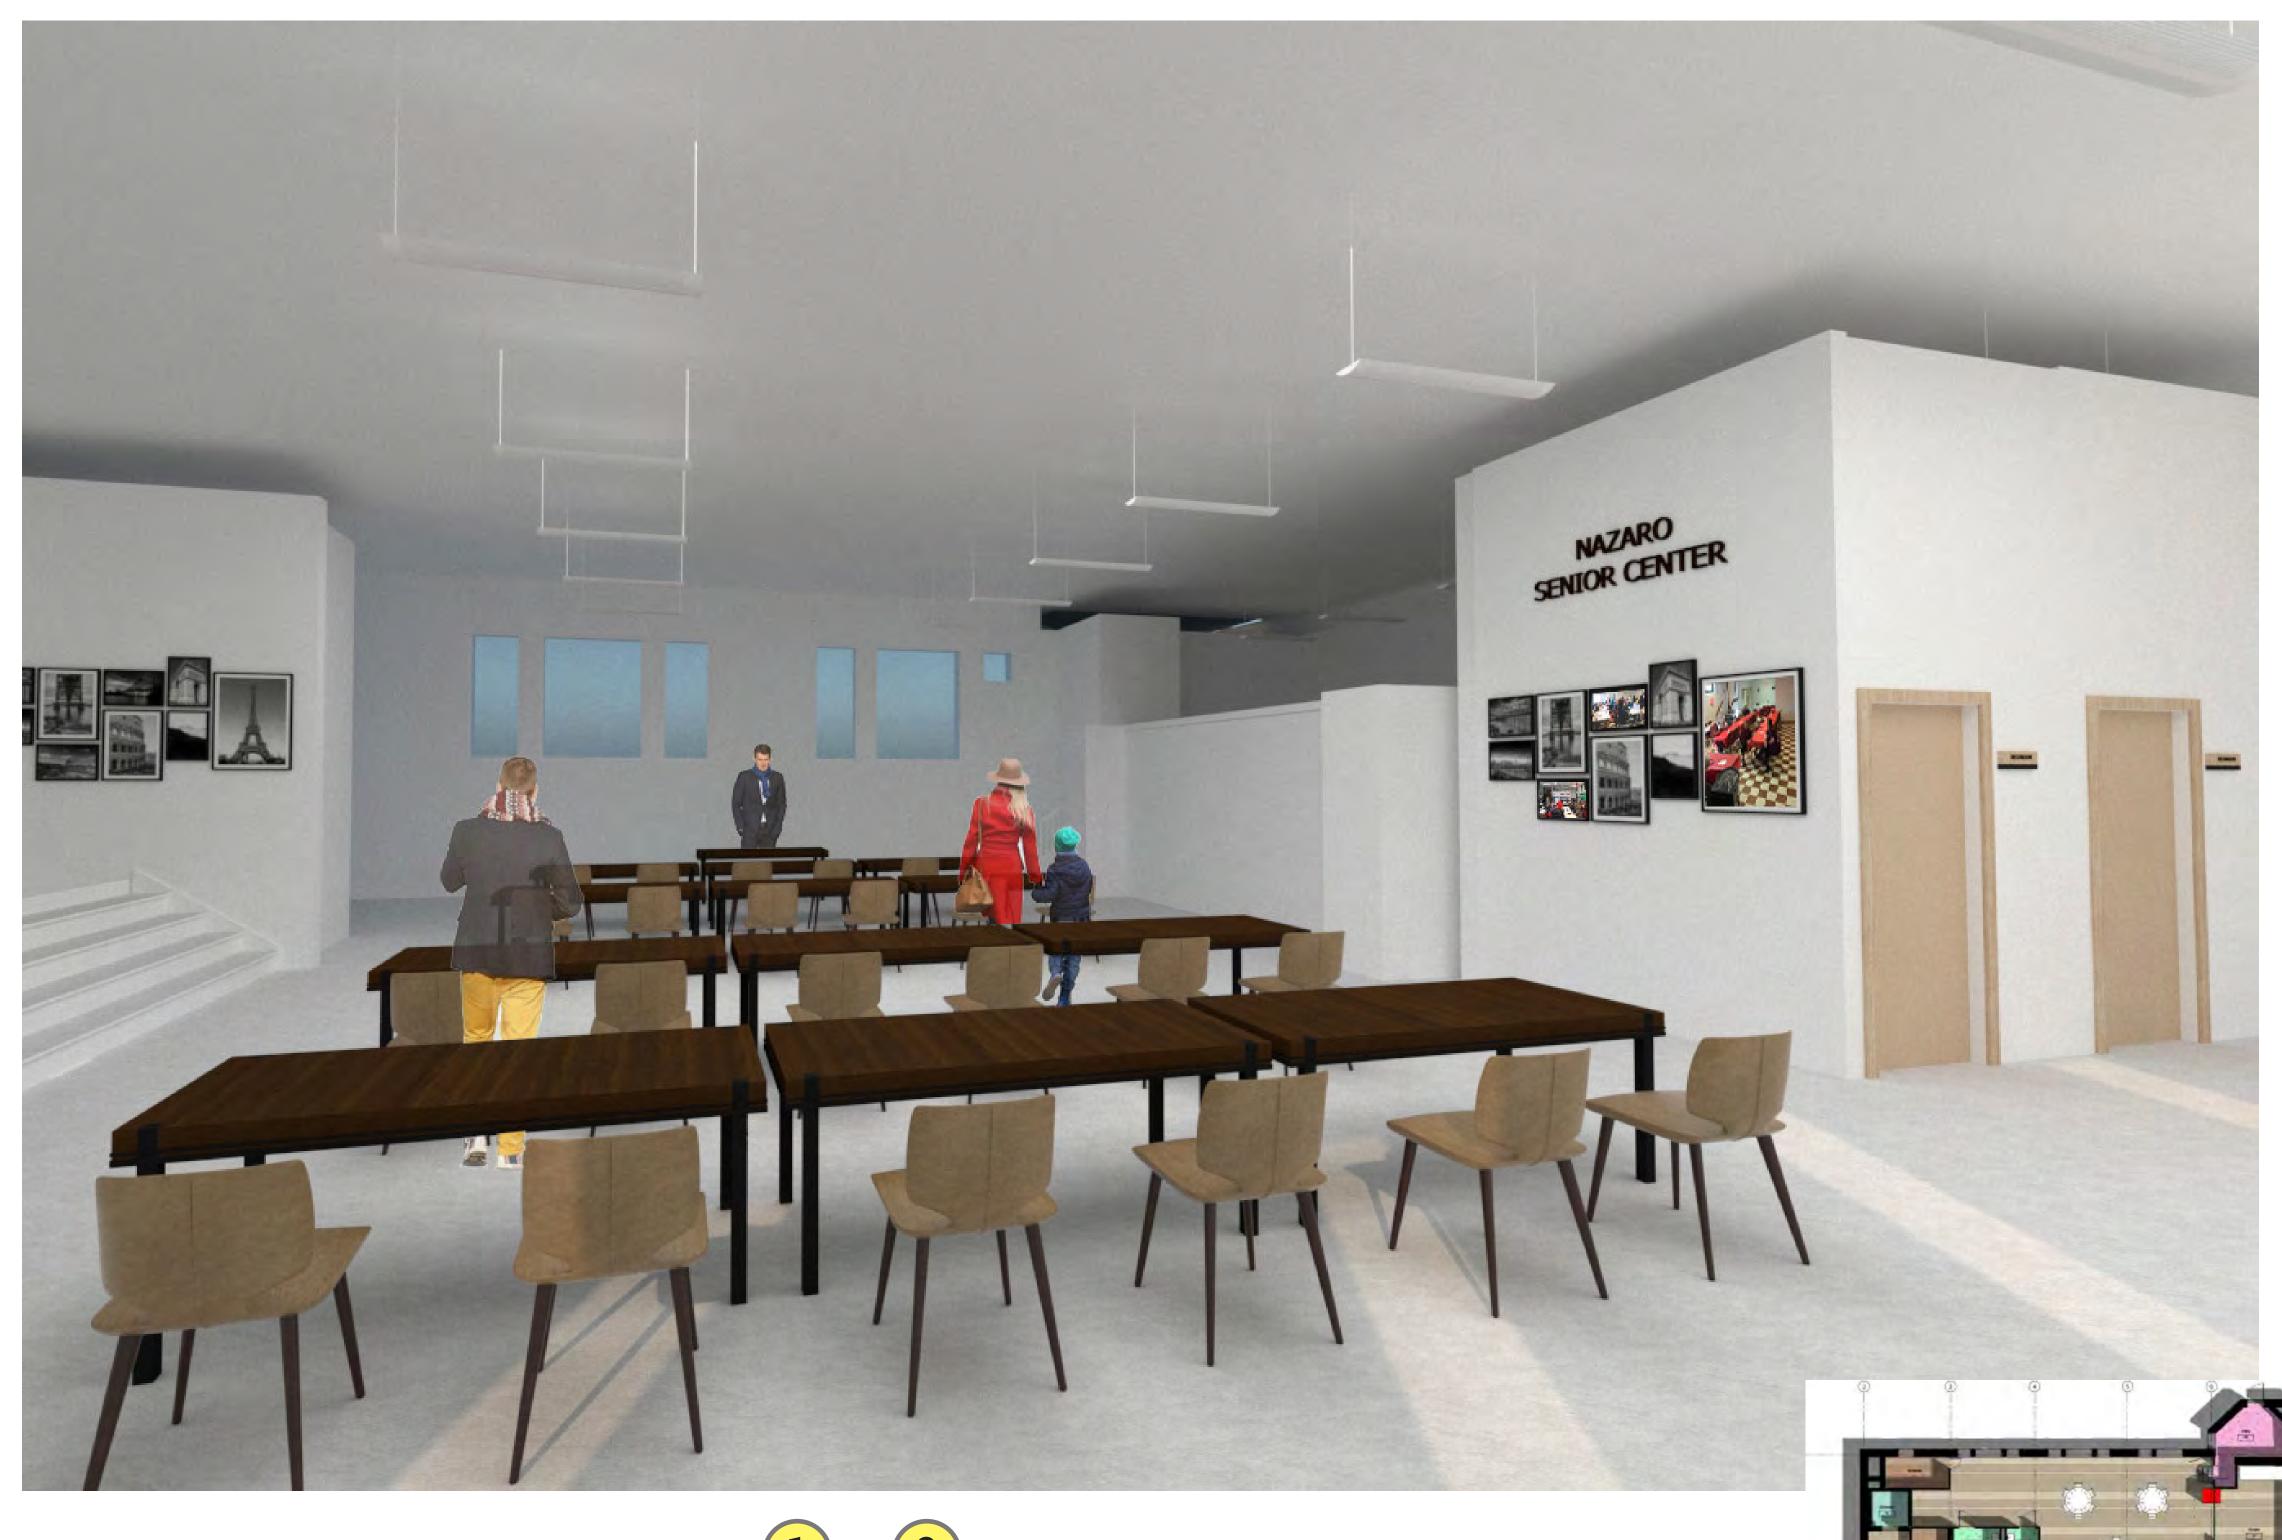

### FIRST FLOOR - SENIOR CENTER (OPTION1)

"...we want to keep our seniors in the community"

| FLO   | OR OCCUPANCY FLOOR USE       | AREA (SQF)      | # PEOPLE |
|-------|------------------------------|-----------------|----------|
| 1 & 2 | Smaller community activities | 960 sqf, 873sqf |          |
| 1 + 2 | Large community meetings     | 1,833 sqf       | 180      |
| 3     | private meetings room        | 399 sqf         | 25-30    |
| 2a    | Open meeting and storage     | 250 sqf         |          |
| 1a    | Baby Stroller storage        | 74 sqf          |          |

### FIRST FLOOR - SENIOR CENTER (OPTION1)

a. Community Meeting Hall 1 + 2

b. Small Meeting Room 3

c. Exhibition

d. Kitchen