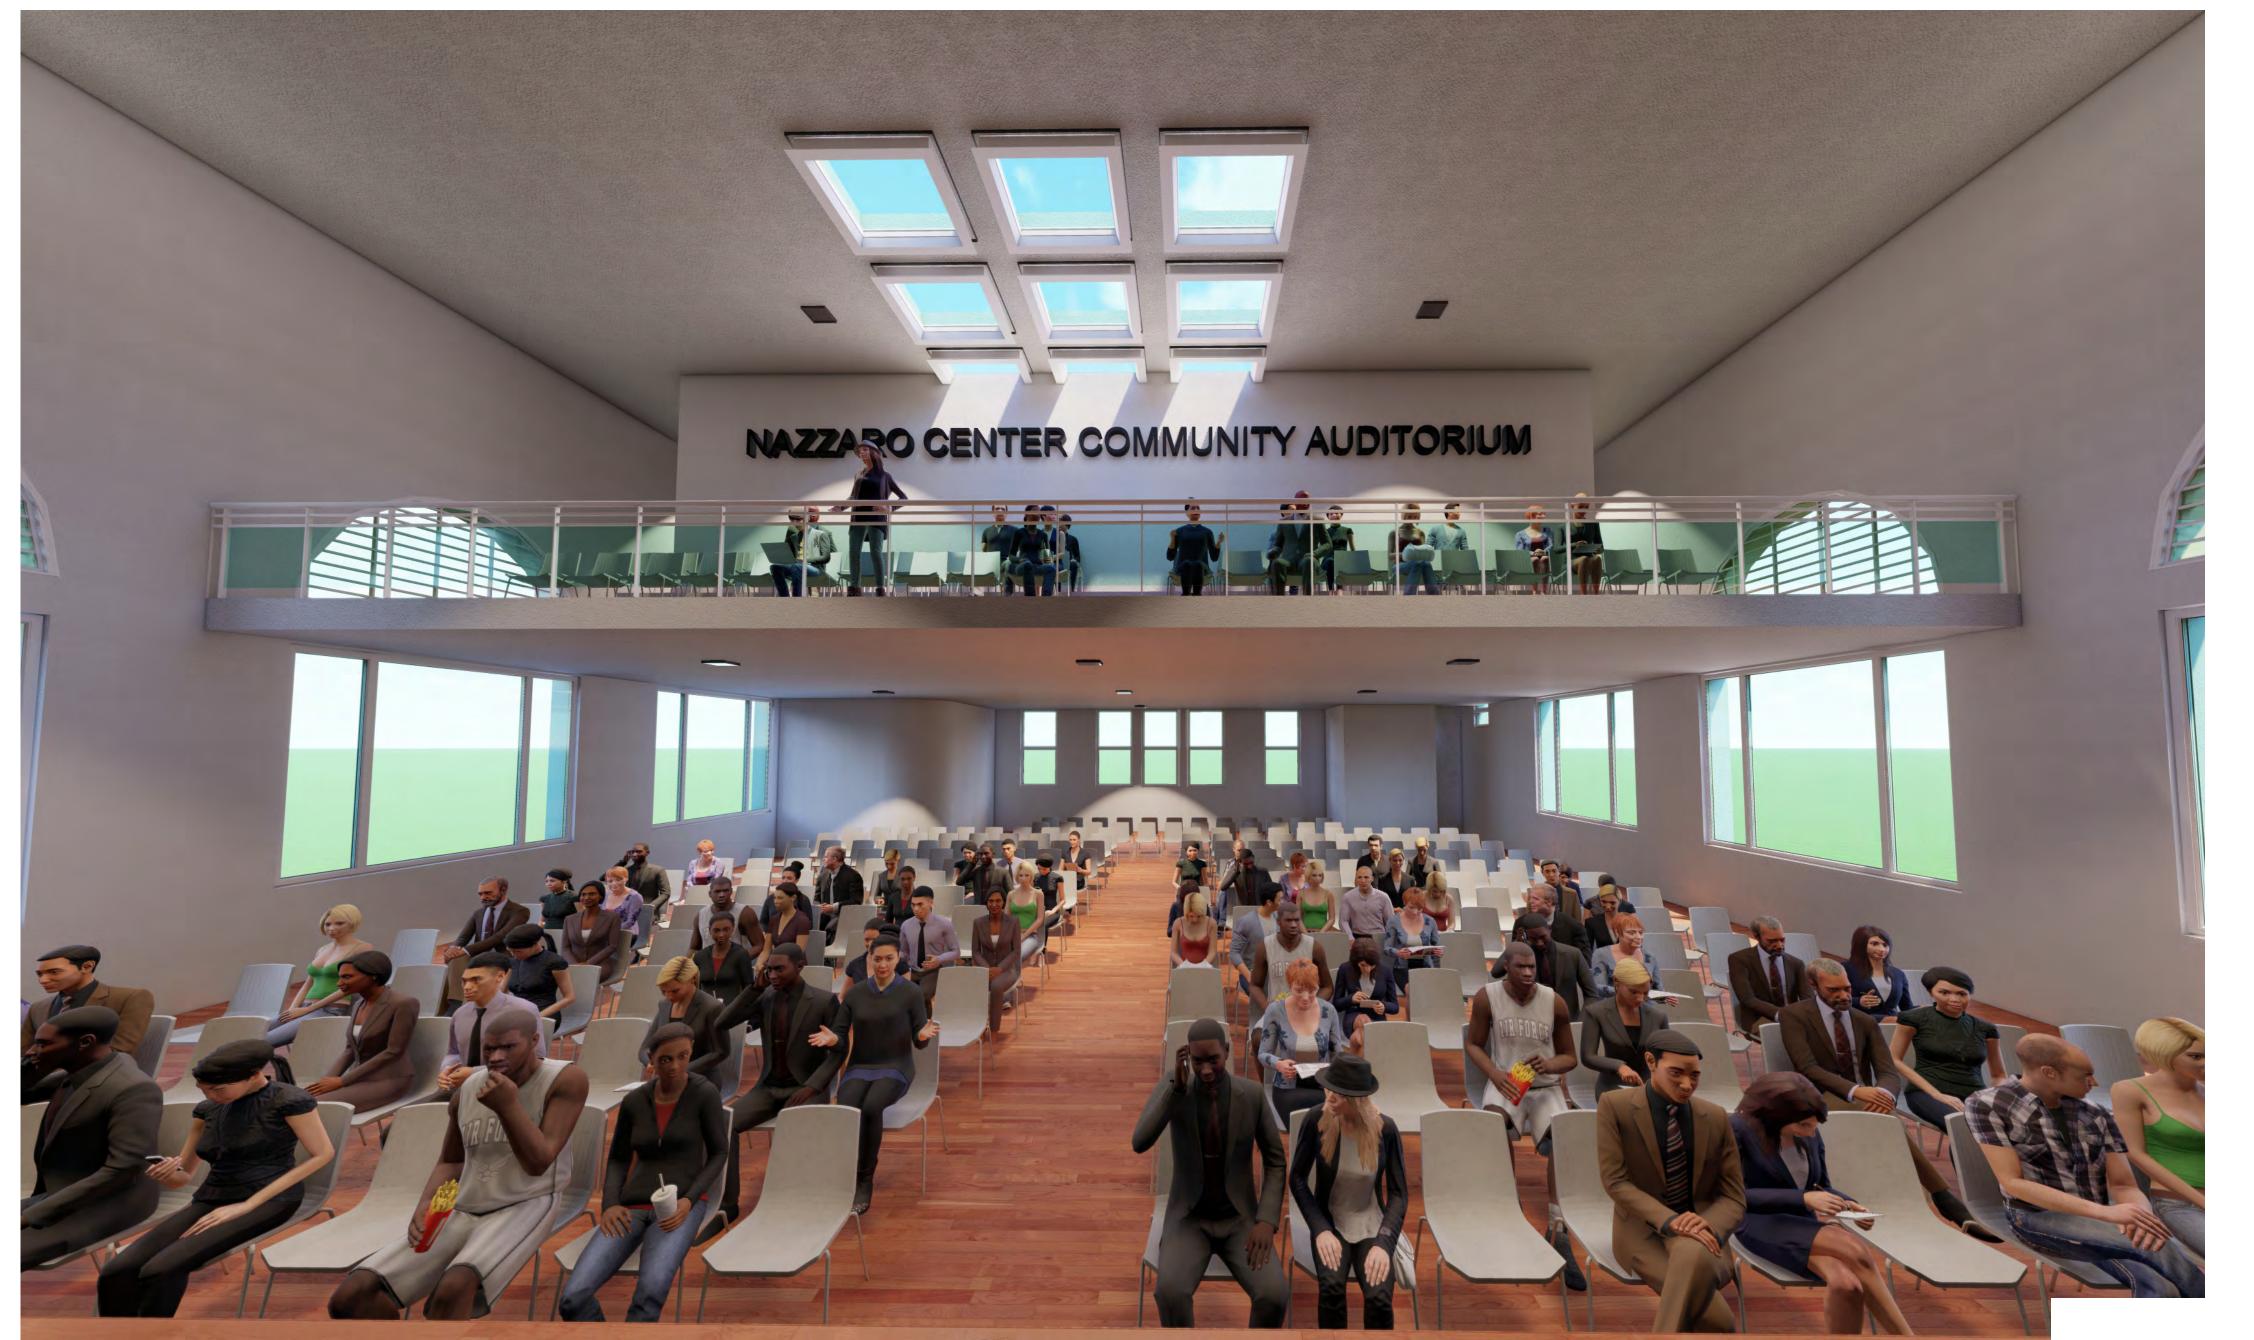

### THIRD FLOOR- MULTIPURPOSE AUDITORIUM (OPTION 2)

| FLOOR OCCUPANCY FLOOR USE | AREA (SQF)                  | # PEOPLE |
|---------------------------|-----------------------------|----------|
| 9 & 10 Auditorium Seating | 3,591sqf<br>(10 sqf/person) | 359      |
| classrooms                | 238 sqf                     | 22       |
| computer room             | 238 sqf                     | 25       |
| 8 Office space            | 464 sqf                     |          |