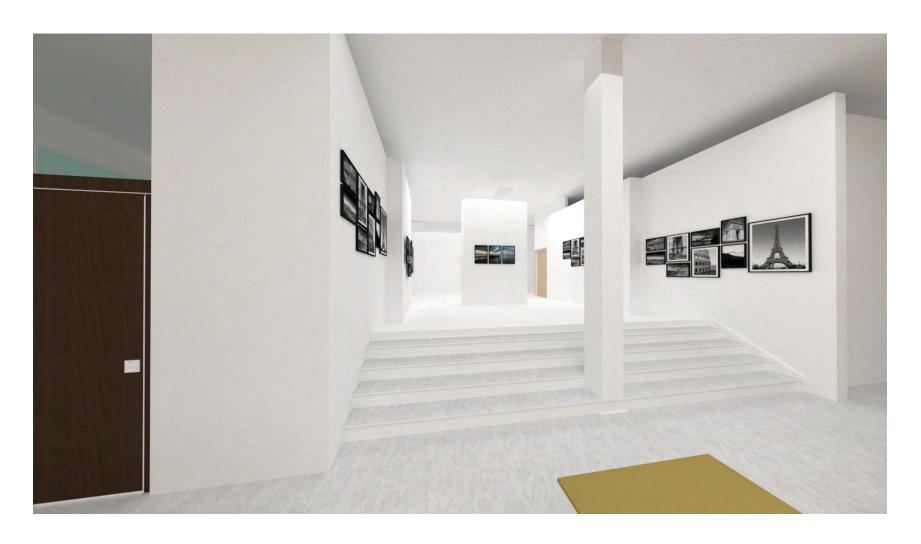

### FIRST FLOOR - SENIOR CENTER (OPTION1)

"...we want to keep our seniors in the community"

| FLO   | OR OCCUPANCY FLOOR USE       | AREA (SQF)      | # PEOPLE |
|-------|------------------------------|-----------------|----------|
| 1 & 2 | Smaller community activities | 960 sqf, 873sqf |          |
| 1 + 2 | Large community meetings     | 1,833 sqf       | 180      |
| 3     | private meetings room        | 399 sqf         | 25-30    |
| 2a    | Open meeting and storage     | 250 sqf         |          |
| 1a    | Baby Stroller storage        | 74 sqf          |          |

### FIRST FLOOR - SENIOR CENTER (OPTION1)

a. Community Meeting Hall 1 + 2

b. Small Meeting Room 3

c. Exhibition

d. Kitchen