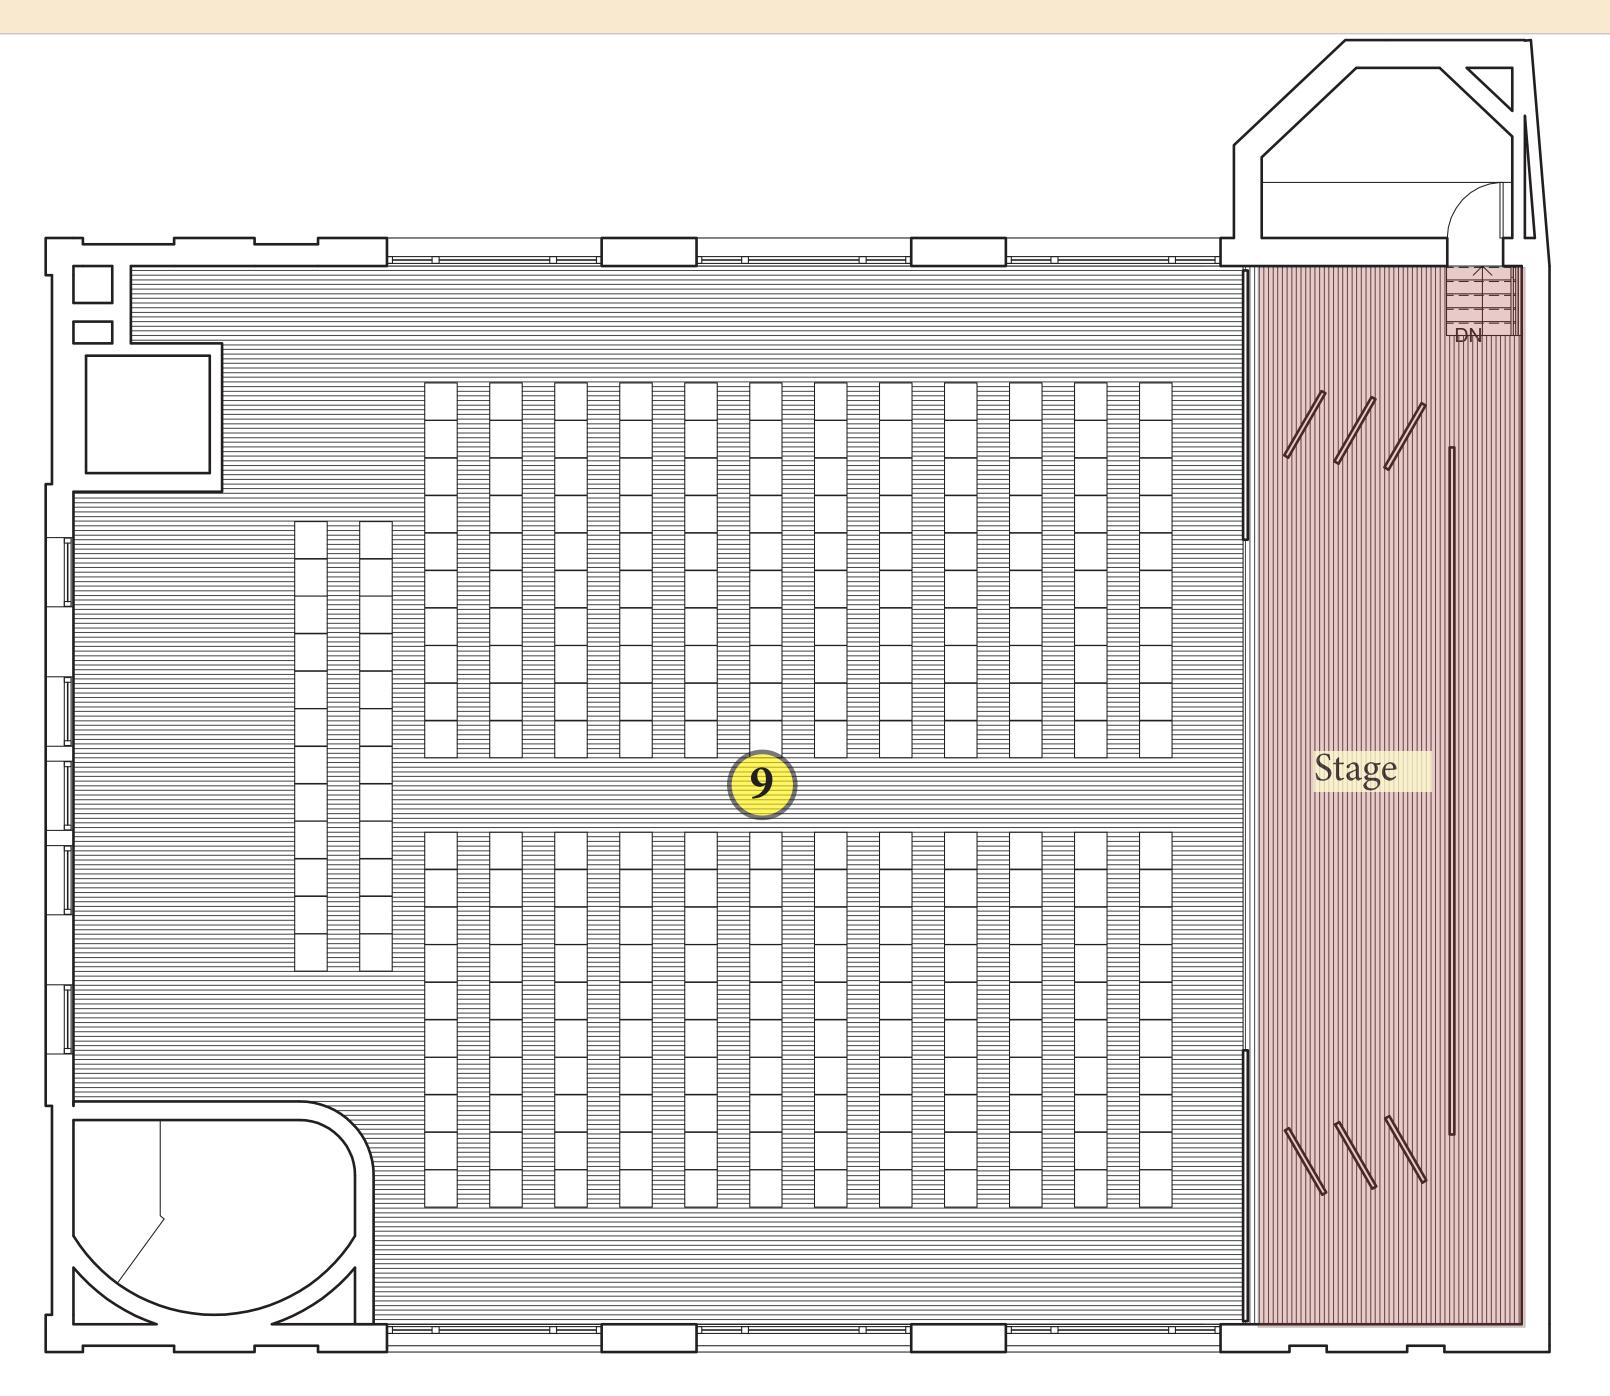

### THIRD FLOOR- MULTIPURPOSE AUDITORIUM (OPTION 2)

| FLOOR OCCUPANCY FLOOR USE | AREA (SQF)                  | # PEOPLE |
|---------------------------|-----------------------------|----------|
| 9 & 10 Auditorium Seating | 3,591sqf<br>(10 sqf/person) | 359      |
| classrooms                | 238 sqf                     | 22       |
| computer room             | 238 sqf                     | 25       |
| 8 Office space            | 464 sqf                     |          |

## THIRD FLOOR- MULTIPURPOSE AUDITORIUM (OPTION 2)

View to Stage: City Mayor on Stage

h. Auditorium